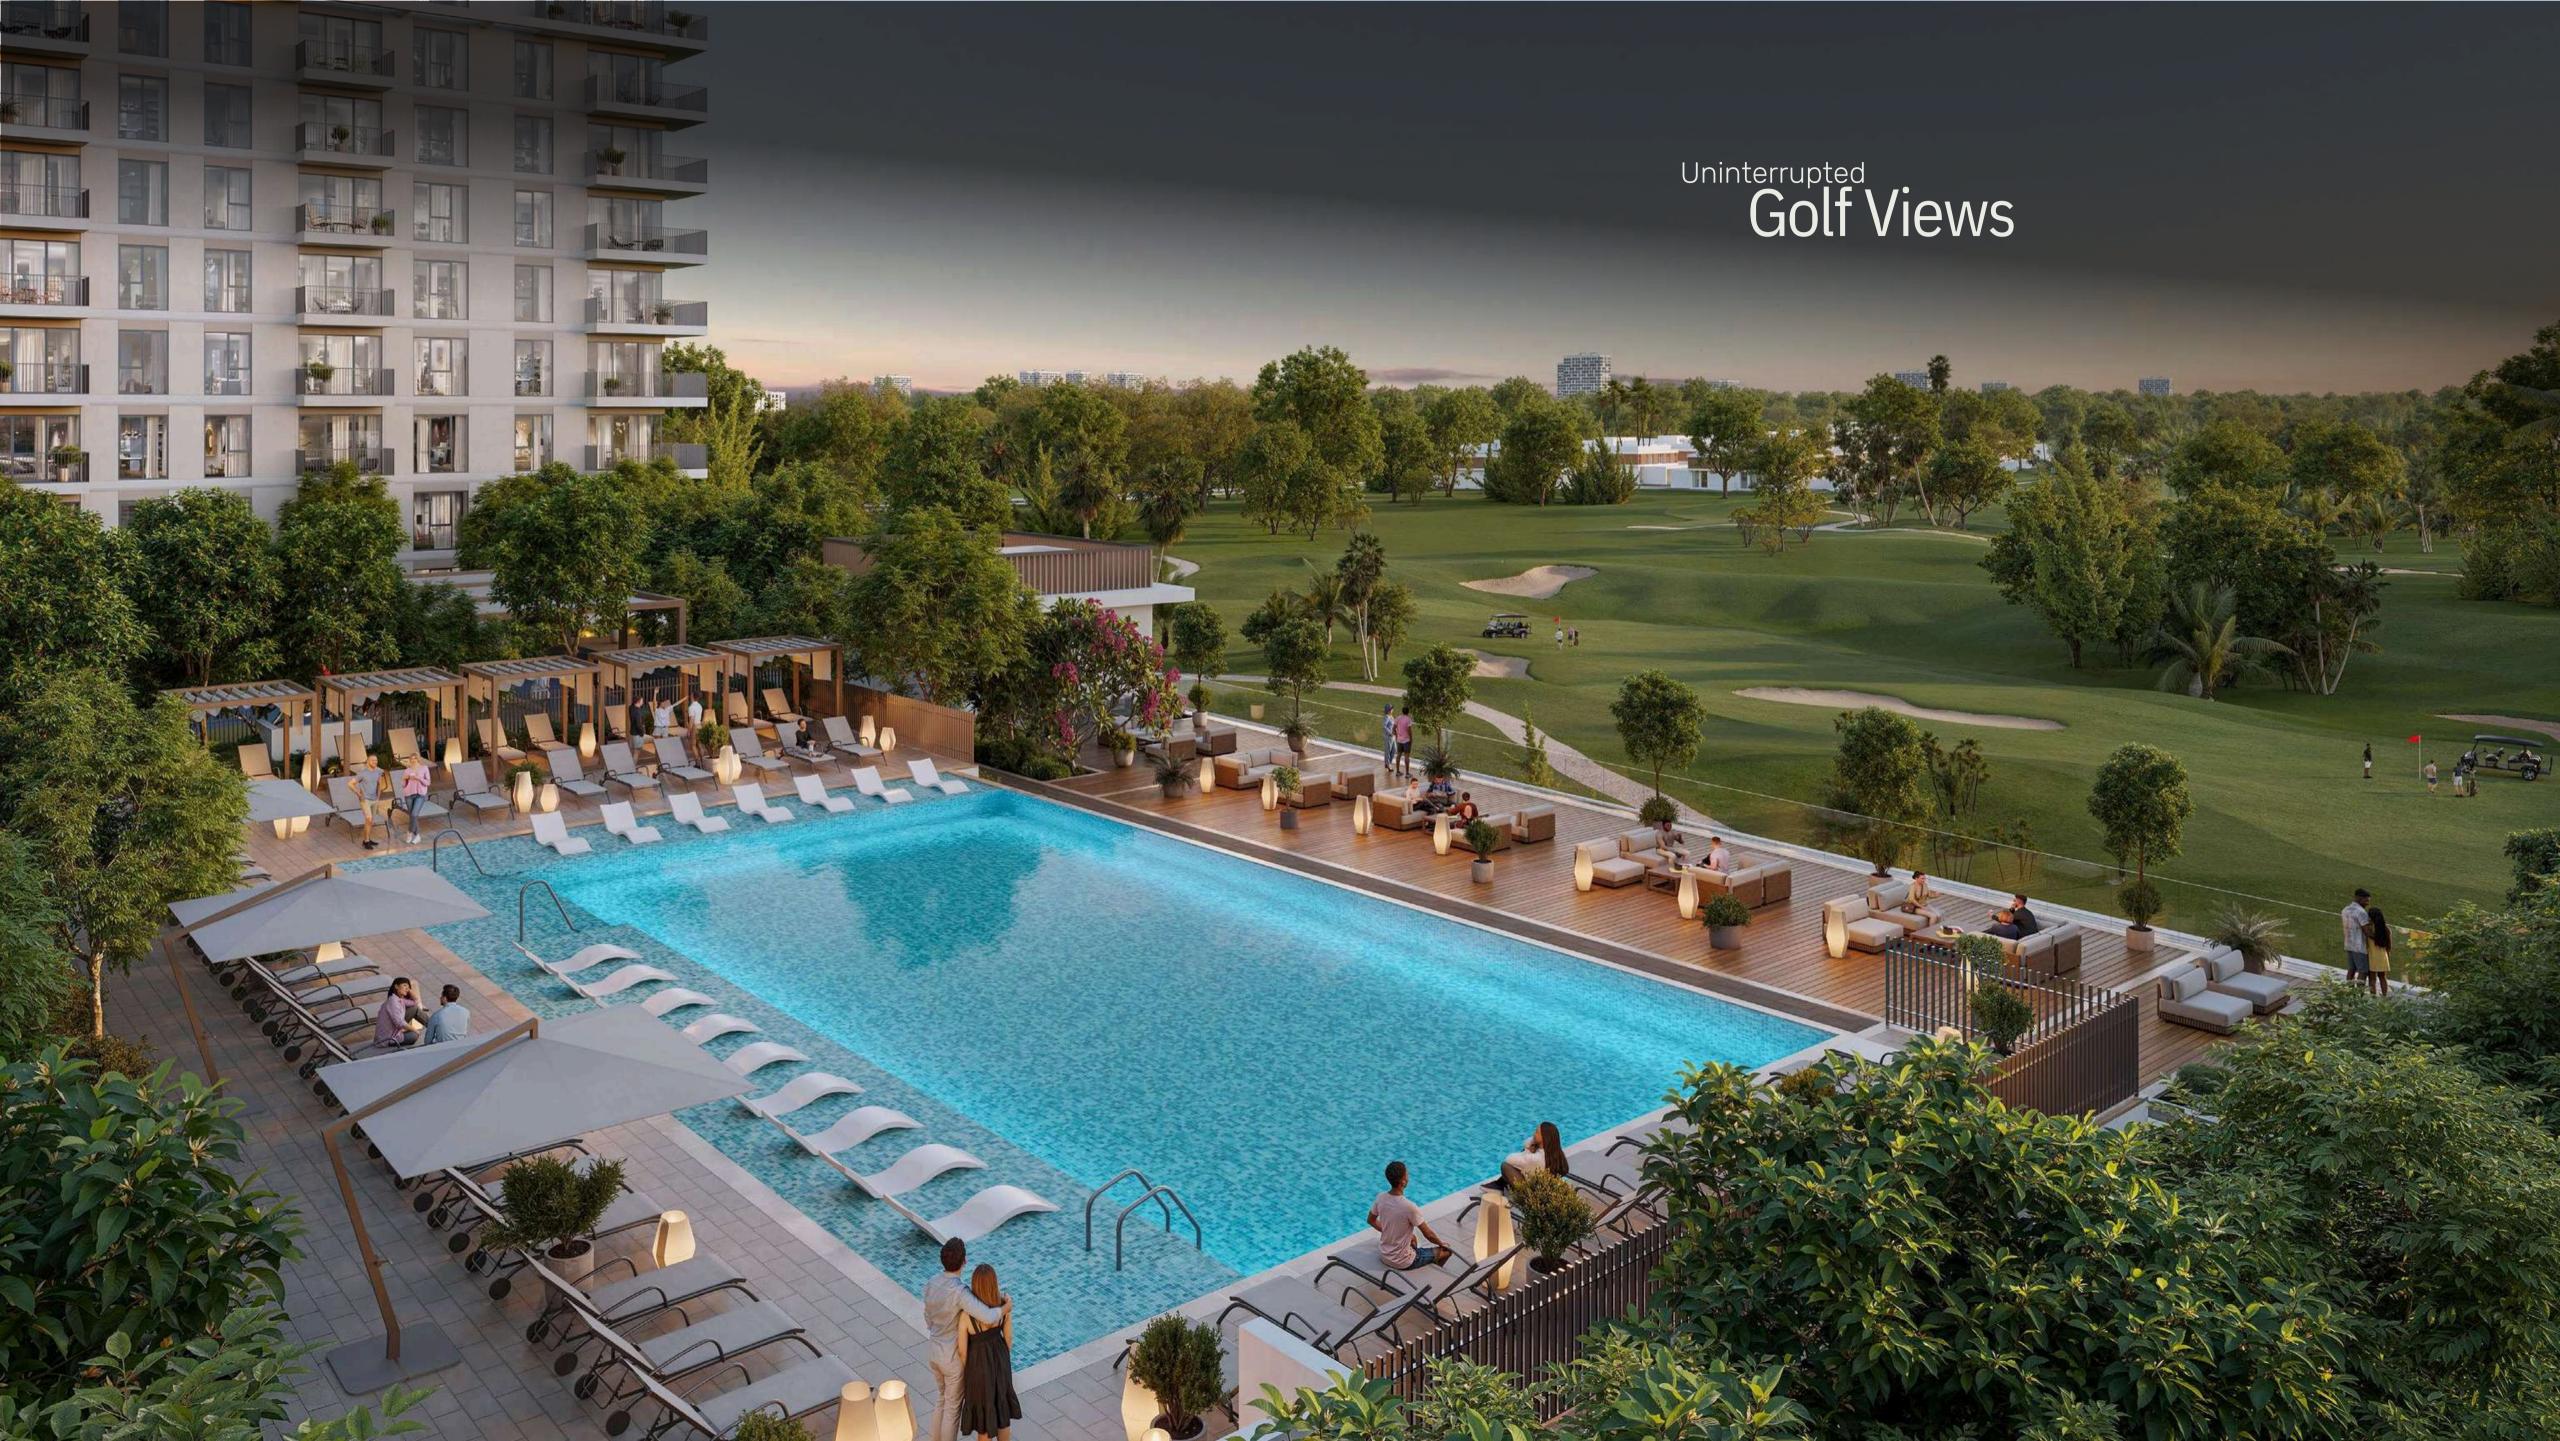

## In the Heart of Emaar South

Situated next to the 9th hole of an 18-hole championship golf course, Golf Point offers an unparalleled living experience. Enjoy the convenience of being close to the Golf Clubhouse and Driving Range, all within the vibrant and dynamic Emaar South community.

## An Elevated Way of Life In a Perfect Balance

At Golf Point, lifestyle takes centre stage. Immerse yourself in a community where every detail is thoughtfully crafted to enhance your living experience. Whether it's a morning stroll along the green fairways or an afternoon at the clubhouse, luxury and leisure are always at your fingertips.

## Views to Inspire

Every window at Golf Point frames stunning views of the Emaar South Golf Course. From rolling green hills to meticulously maintained fairways, these panoramic vistas create a serene and inspiring backdrop for your daily life. Revel in the beauty of nature from the comfort of your home.

## Resort-Style Living

Experience top-notch amenities that cater to your every need.

The podium level offers a variety of facilities designed to promote relaxation, recreation, and community engagement.

Adult swimming pool

Kids' swimming pool

Multipurpose room

State-of-the-art gym

Sports courts

Open lawns