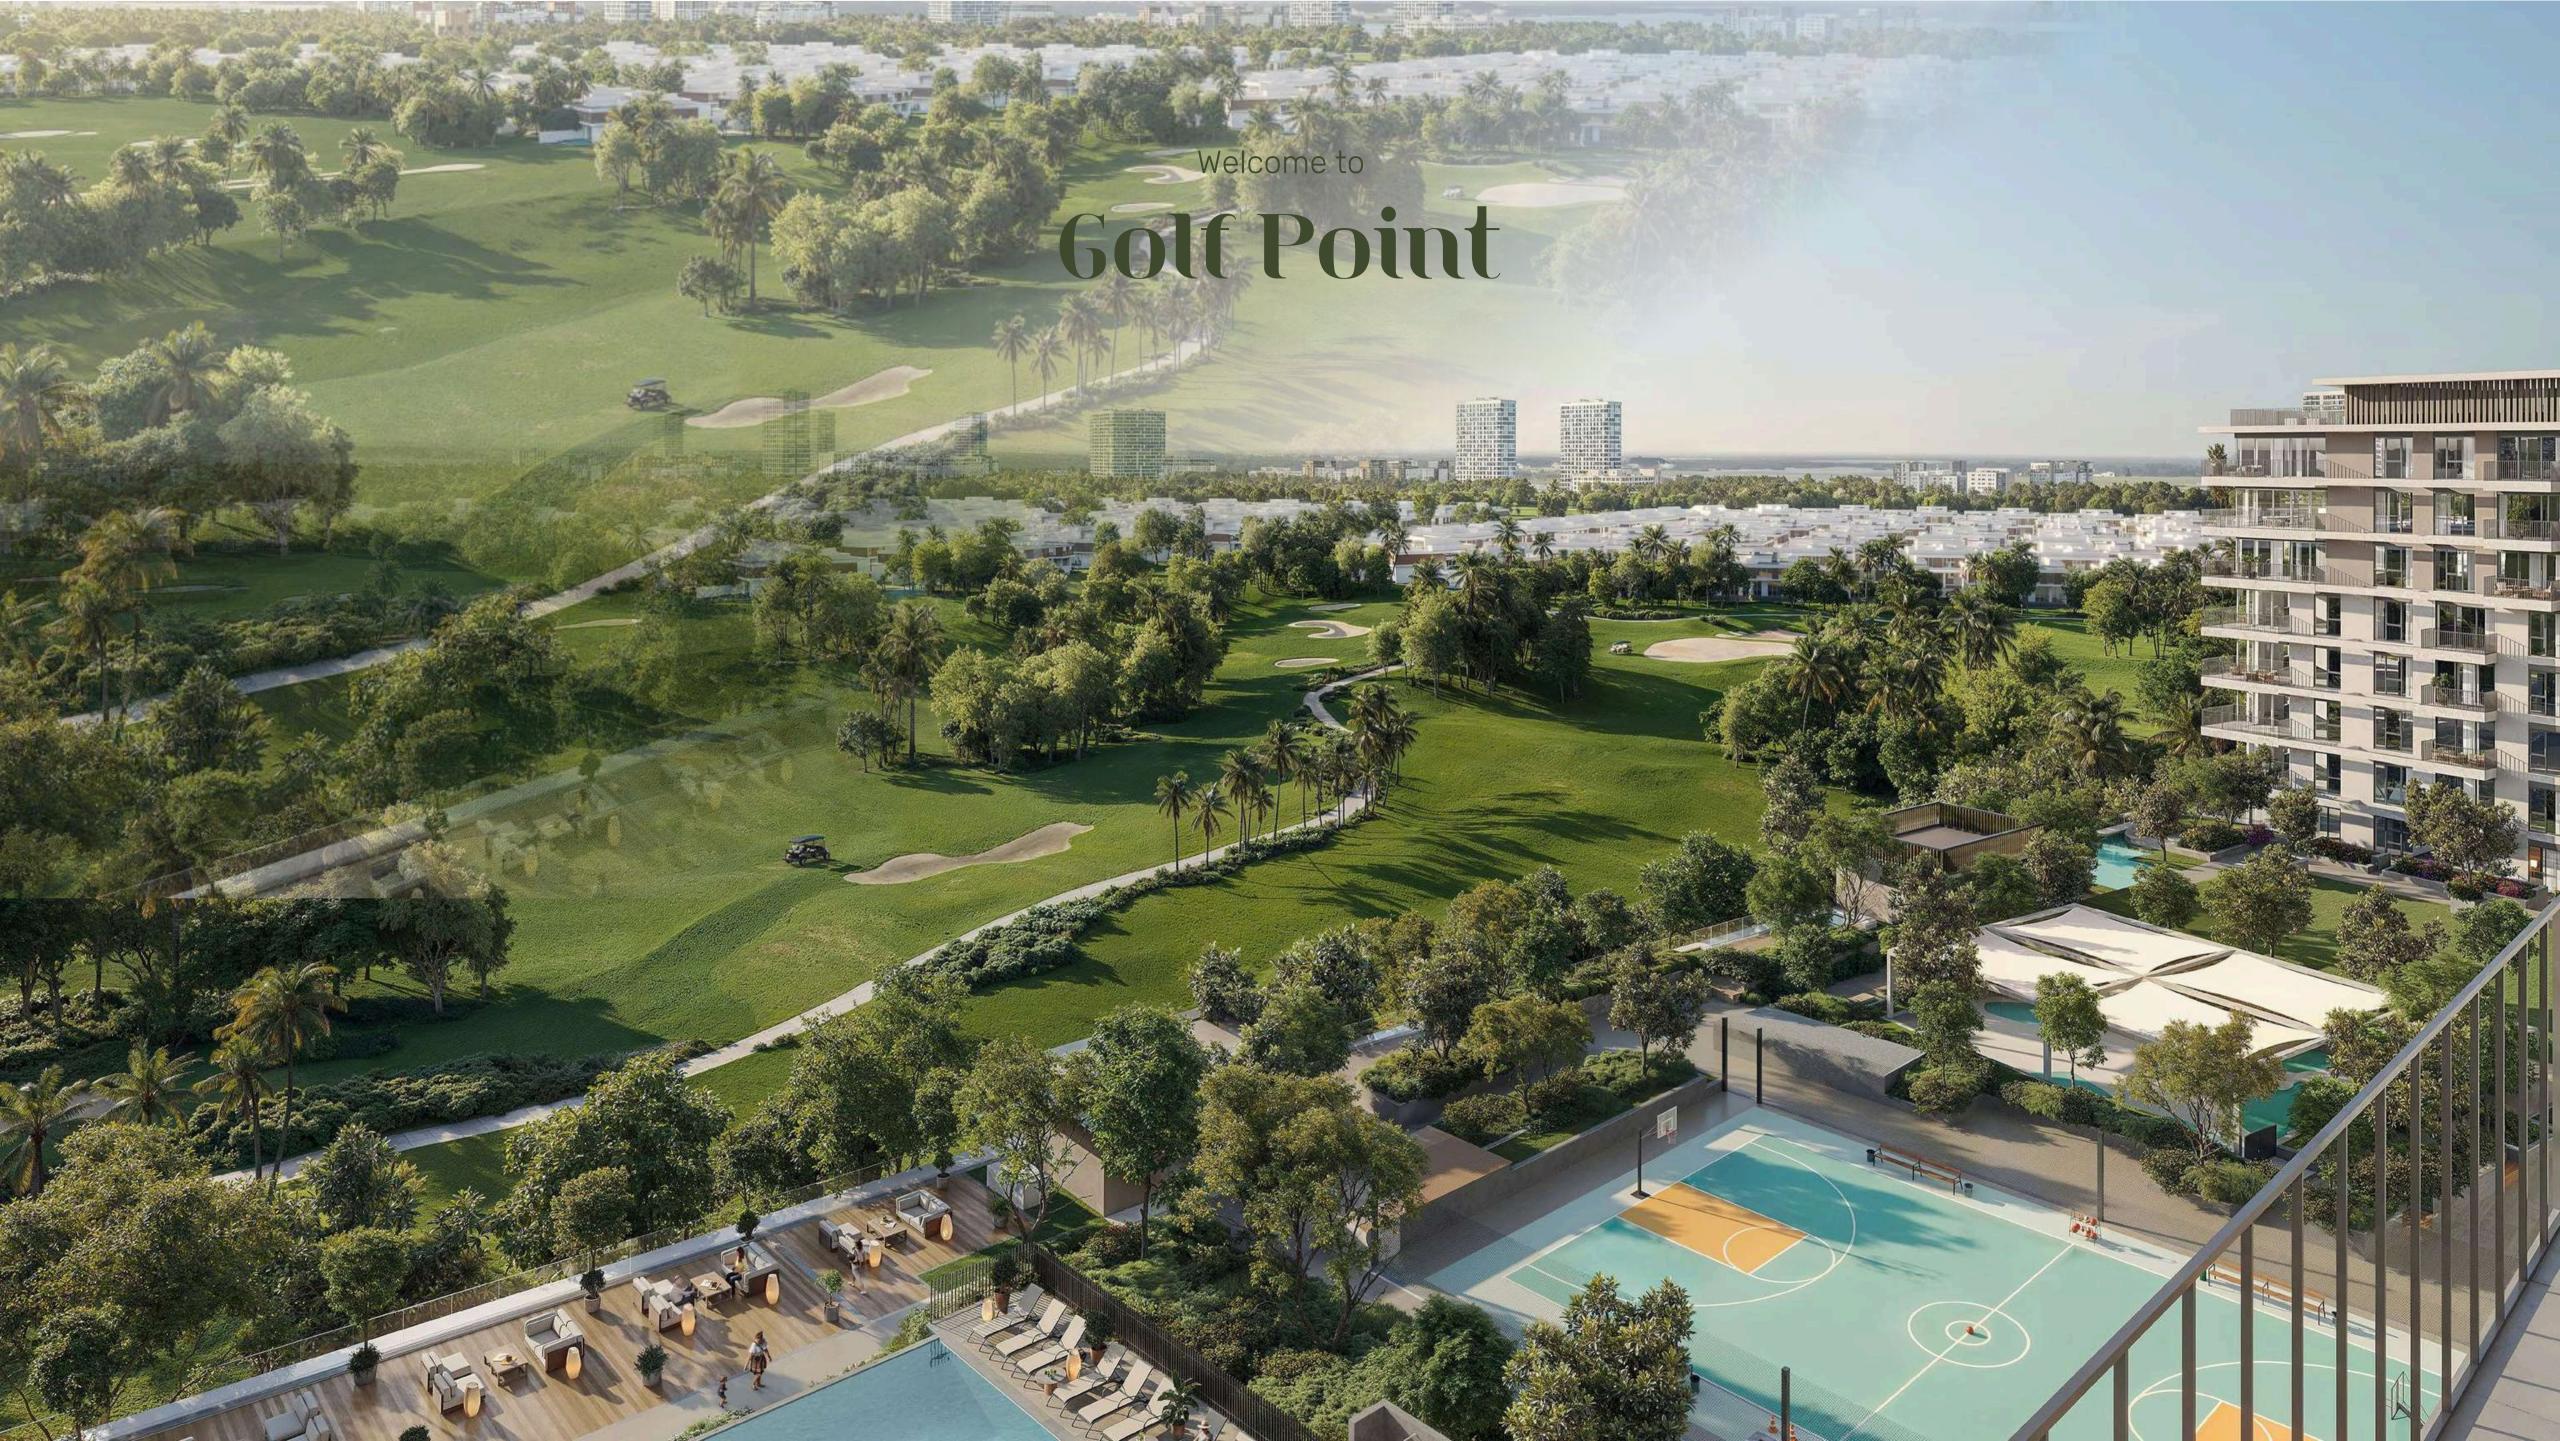

## In the Heart of Emaar South

Situated next to the 9th hole of an 18-hole championship golf course, Golf Point offers an unparalleled living experience. Enjoy the convenience of being close to the Golf Clubhouse and Driving Range, all within the vibrant and dynamic Emaar South community.

## Views to Inspire

Every window at Golf Point frames stunning views of the Emaar South Golf Course. From rolling green hills to meticulously maintained fairways, these panoramic vistas create a serene and inspiring backdrop for your daily life. Revel in the beauty of nature from the comfort of your home.