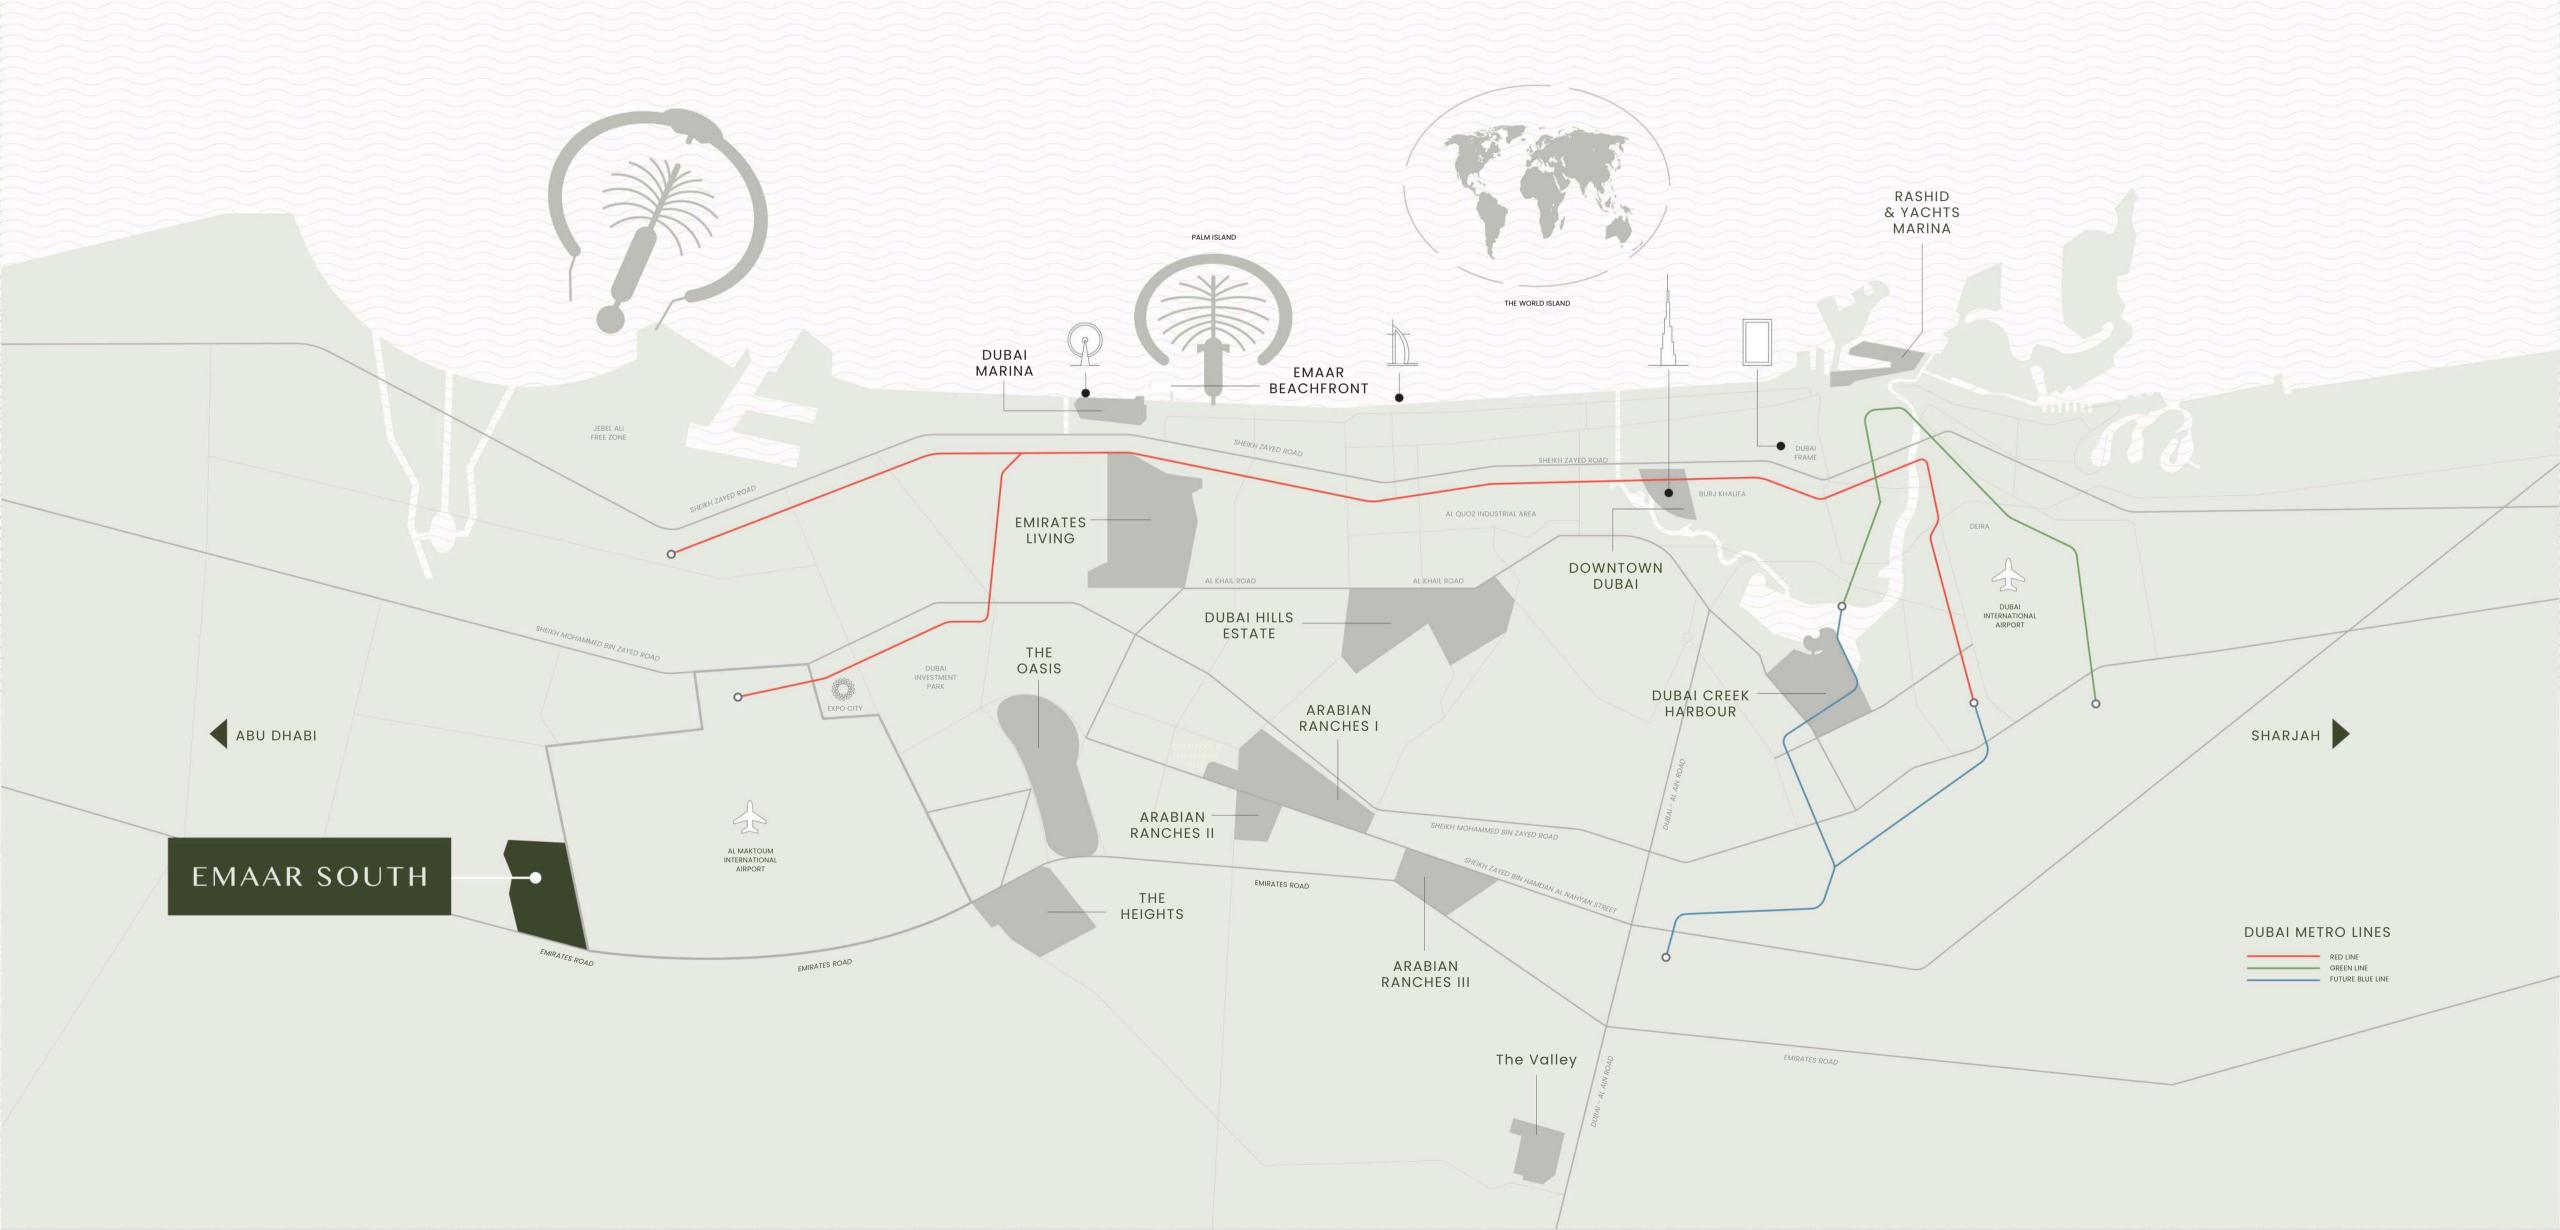

## Strategically Located

## Local Community with A Global Gateway

Emaar South is perfectly positioned alongside Expo City Dubai, the future vision of the Expo 2020 Dubai site, offering easy access to Al Maktoum International Airport and a host of Dubai's most popular attractions and business hubs, via the adjacent boulevard and a major highway.