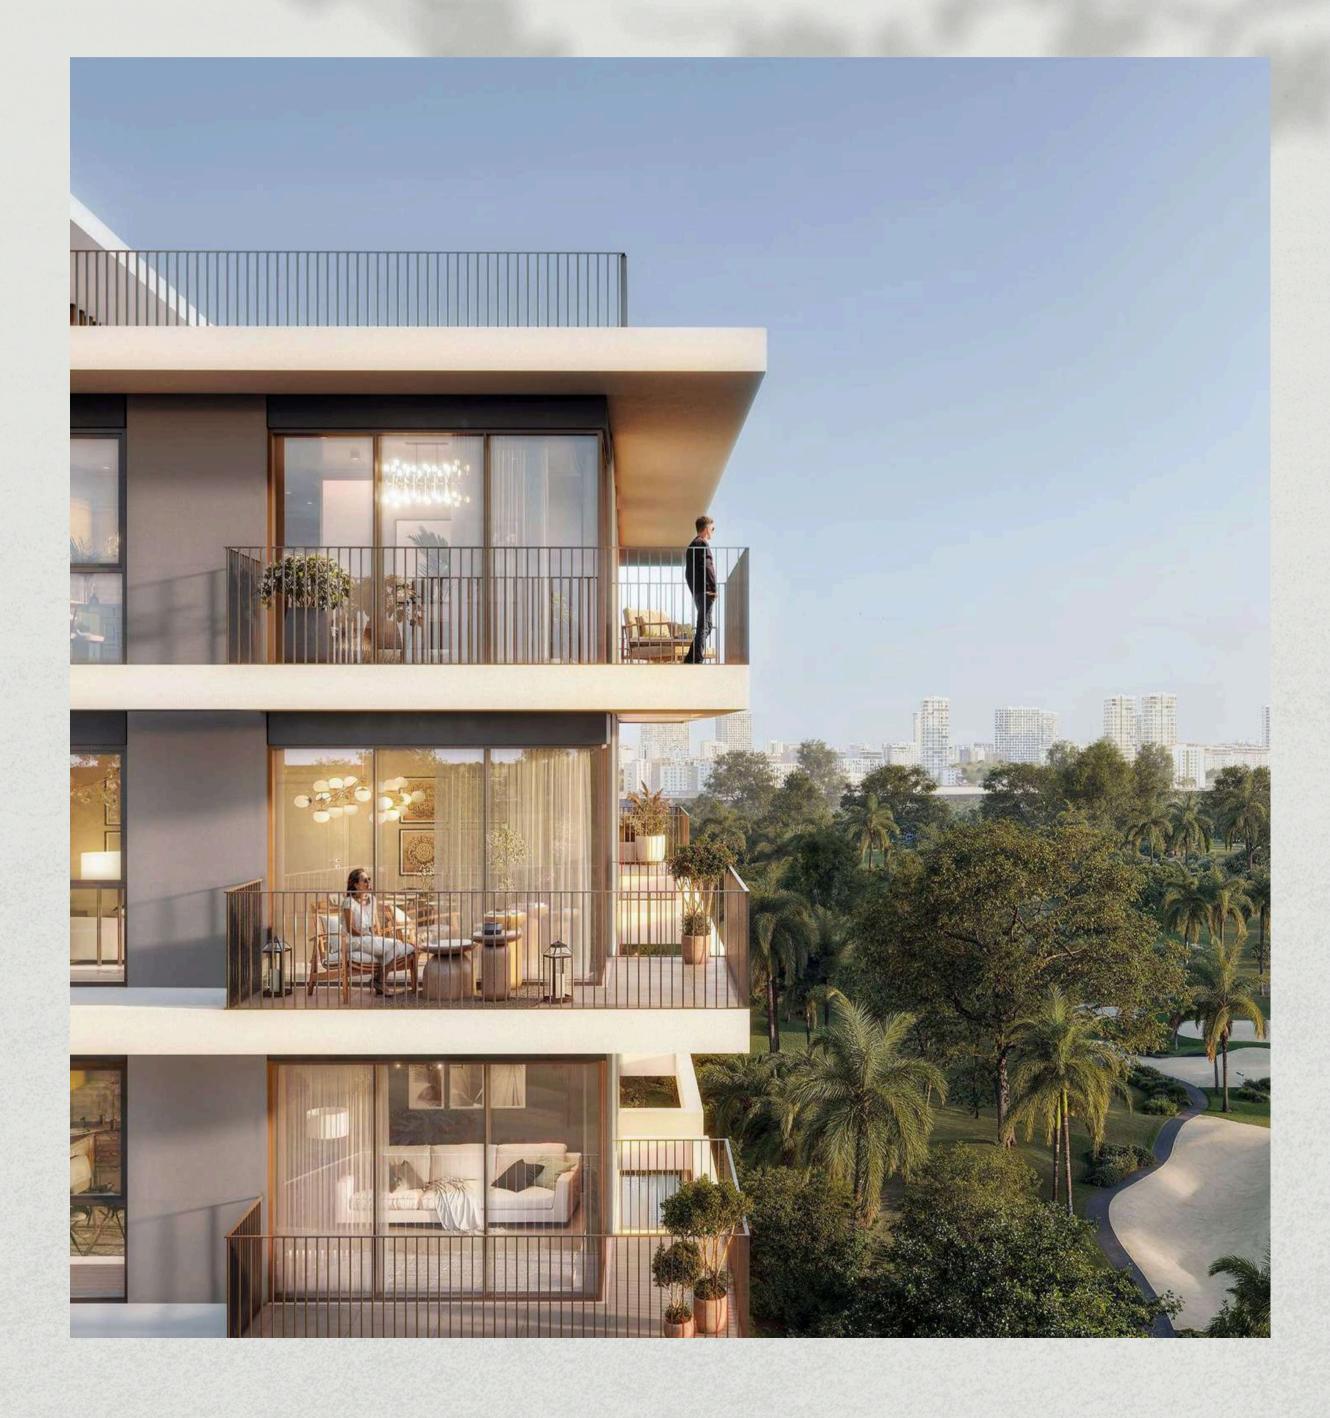

The architectural style of Golf Point combines modern design with natural elements. Featuring a contemporary façade and an earthy palette both inside and out, the buildings harmoniously blend with the surrounding landscape, offering a sophisticated and tranquil living environment.

## Views to Inspire

Every window at Golf Point frames stunning views of the Emaar South Golf Course. From rolling green hills to meticulously maintained fairways, these panoramic vistas create a serene and inspiring backdrop for your daily life. Revel in the beauty of nature from the comfort of your home.