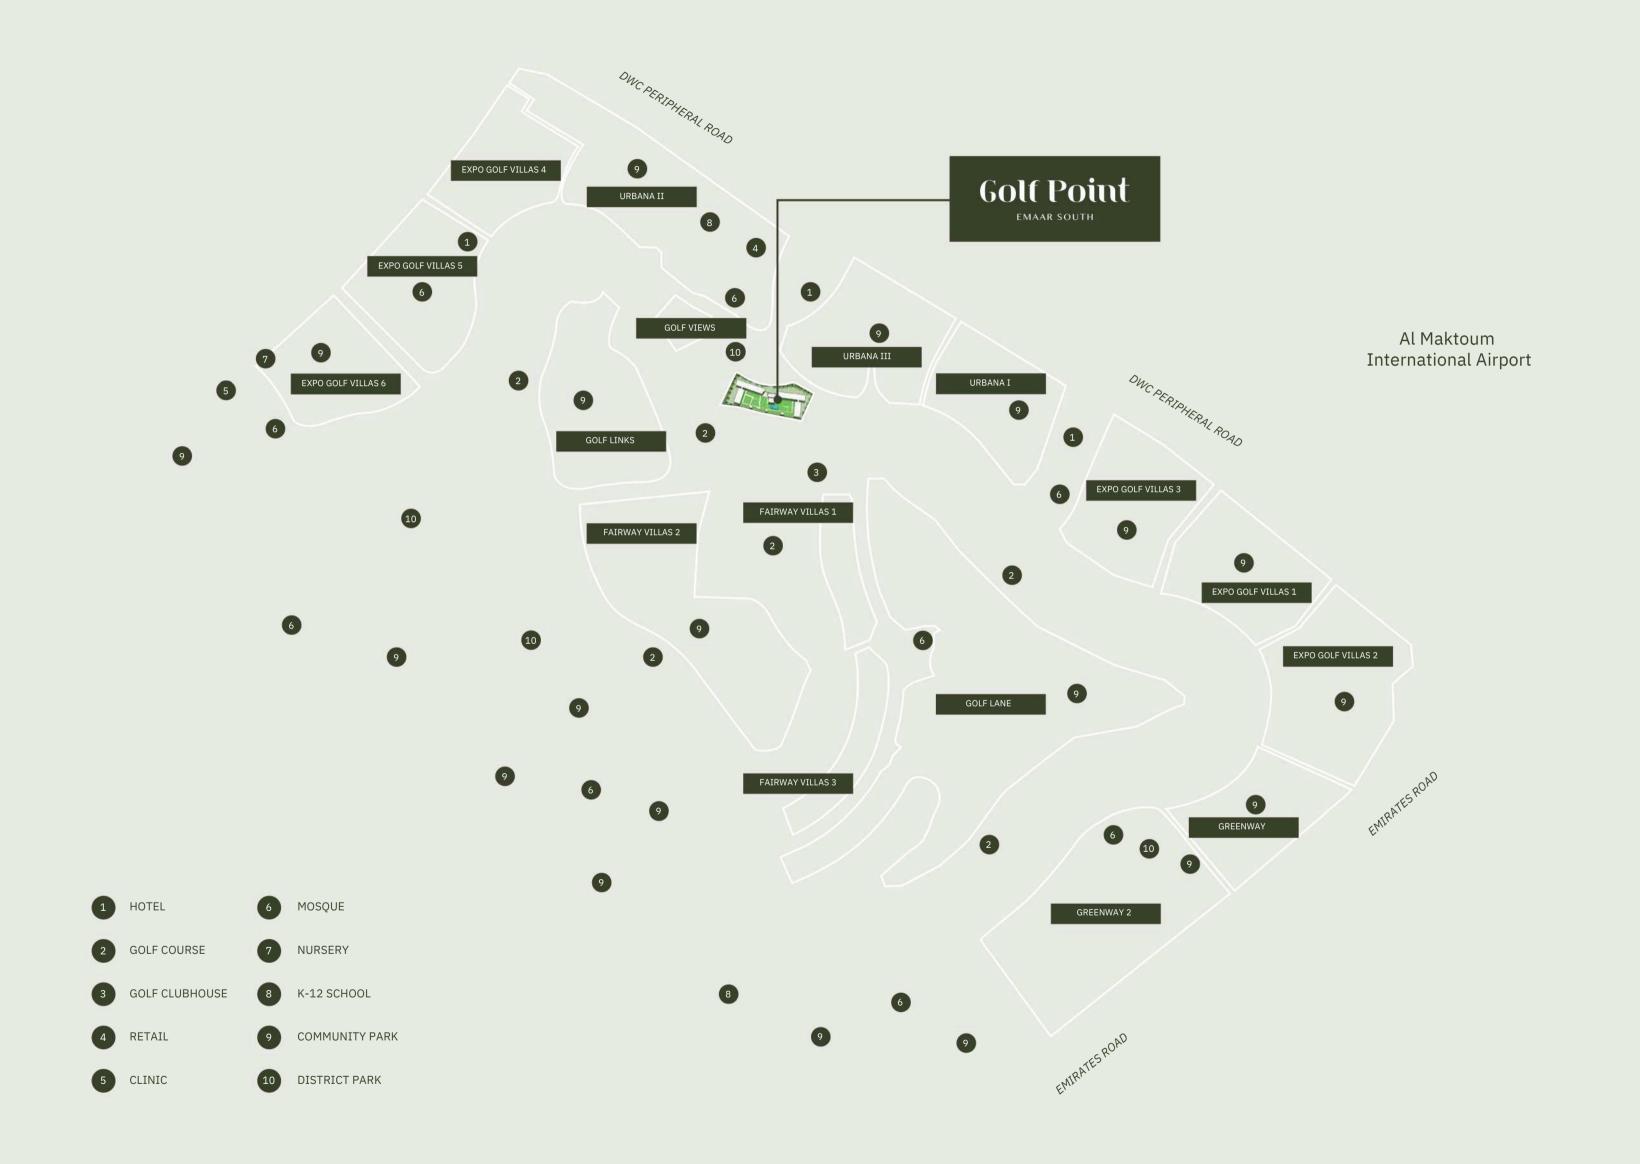

## Local Community with A Global Gateway

Emaar South is perfectly positioned alongside Expo City Dubai, the future vision of the Expo 2020 Dubai site, offering easy access to Al Maktoum International Airport and a host of Dubai's most popular attractions and business hubs, via the adjacent boulevard and a major highway.

## In the Heart of Emaar South

Situated next to the 9th hole of an 18-hole championship golf course, Golf Point offers an unparalleled living experience. Enjoy the convenience of being close to the Golf Clubhouse and Driving Range, all within the vibrant and dynamic Emaar South community.