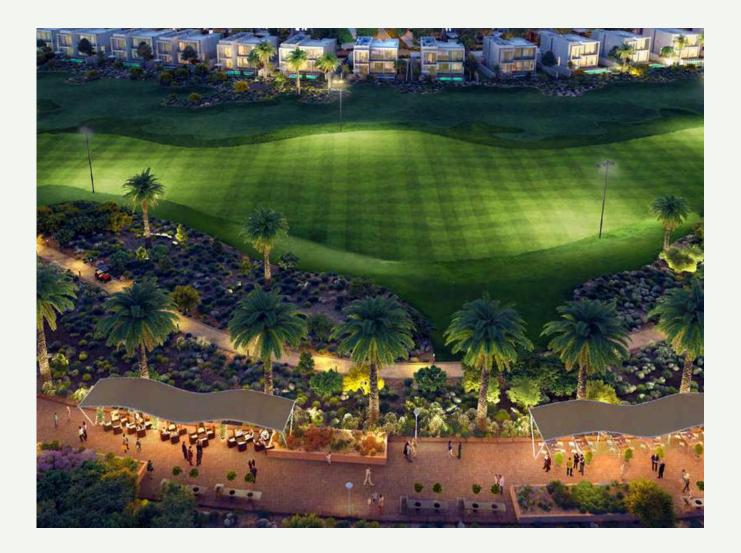

## Living the Green Dream

are tee times

Picture a world where your home seamlessly blends with a breathtaking -18hole golf course. The lush fairways invite you to come out and indulge in a game, while the clubhouse becomes your ultimate retreat for unwinding and enjoying yourself. Experience the enchantment of Golf Lane, where everyday life becomes a captivating masterpiece.

Perfect your game at the 18-hole championship golf course

Dining Experiences

GolfCourse

### Kids' Play Areas

Enjoy fun, games and quality time with your little ones.

Pristine Fairways Immaculately Manicured Greens Clubhouse World-class Facilities

Ideal for Children of All Ages Fully equipped gym Multi-Purpose Activity Areas **Exceptional Facilities** 