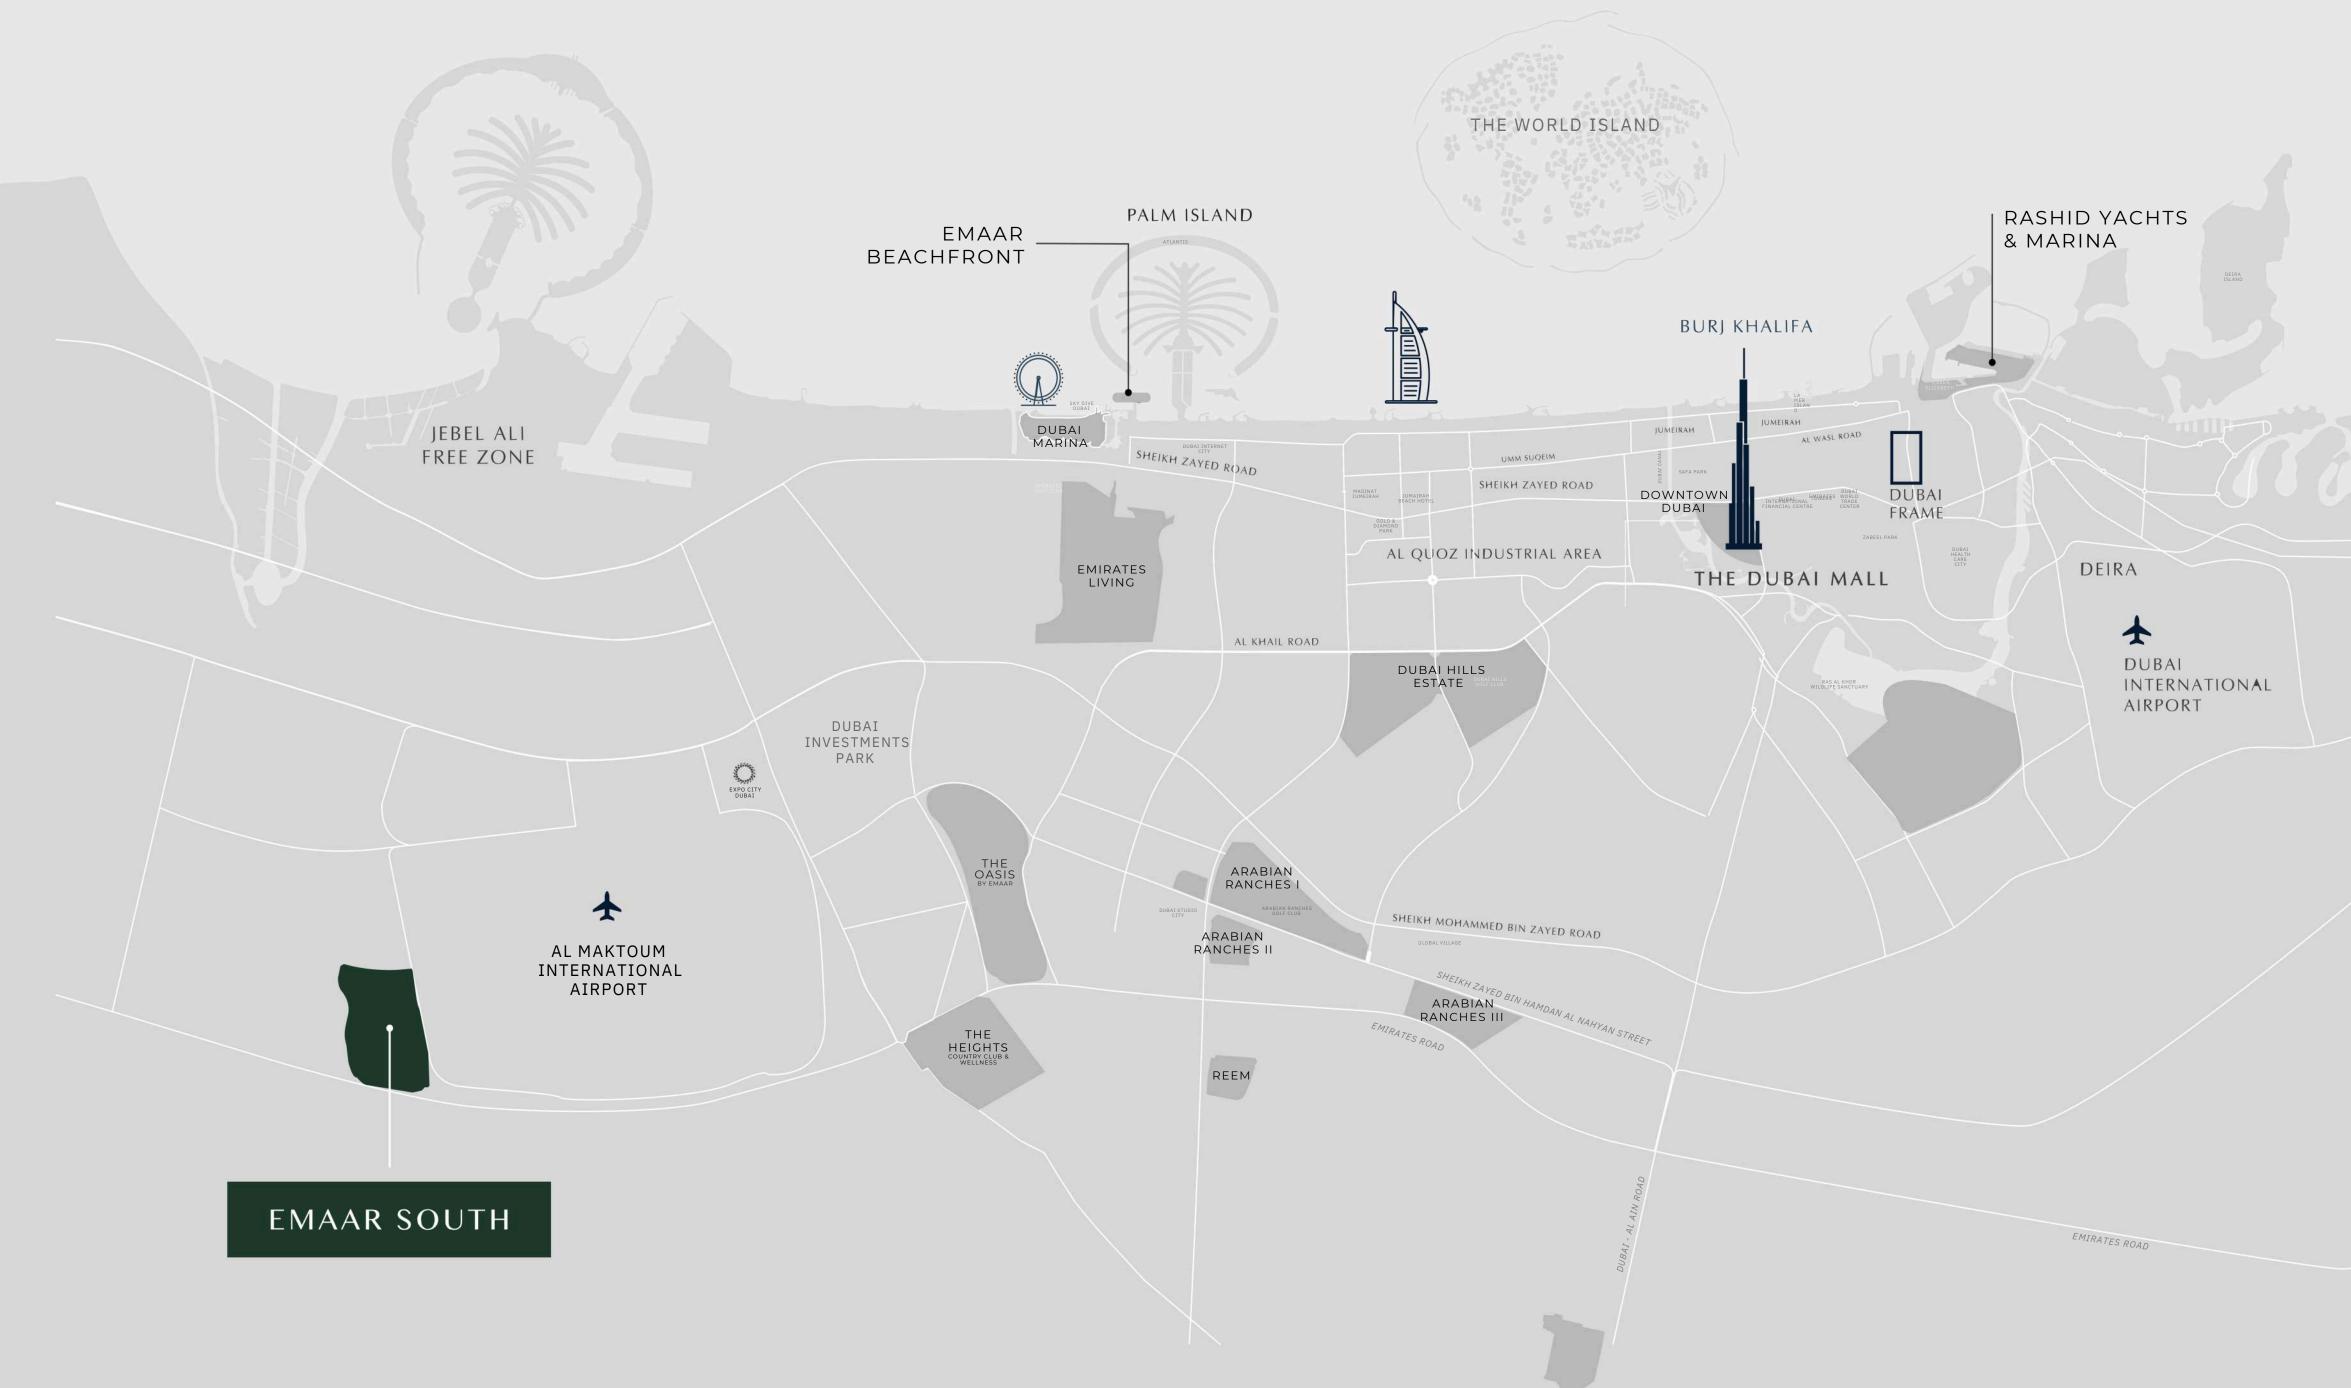

### Local Computity With A Global Gateway Emaar South is perfectly positioned alongside Expo City Dubai, the future

Emaar South is perfectly positioned alongside Expo City Dubai, the future vision of the Expo 2020 Dubai site, offering easy access to Al Maktoum International Airport and a host of Dubai's most popular attractions and business hubs, via the adjacent boulevard and a major highway.

Minutes away from Al Maktoum International Airport Al Maktoum International Airport is a global hub in the making. Located a mere 8-hours' flight time away from two-thirds of the world's population, it will greatly benefit from Dubai's hassle-free visa system.