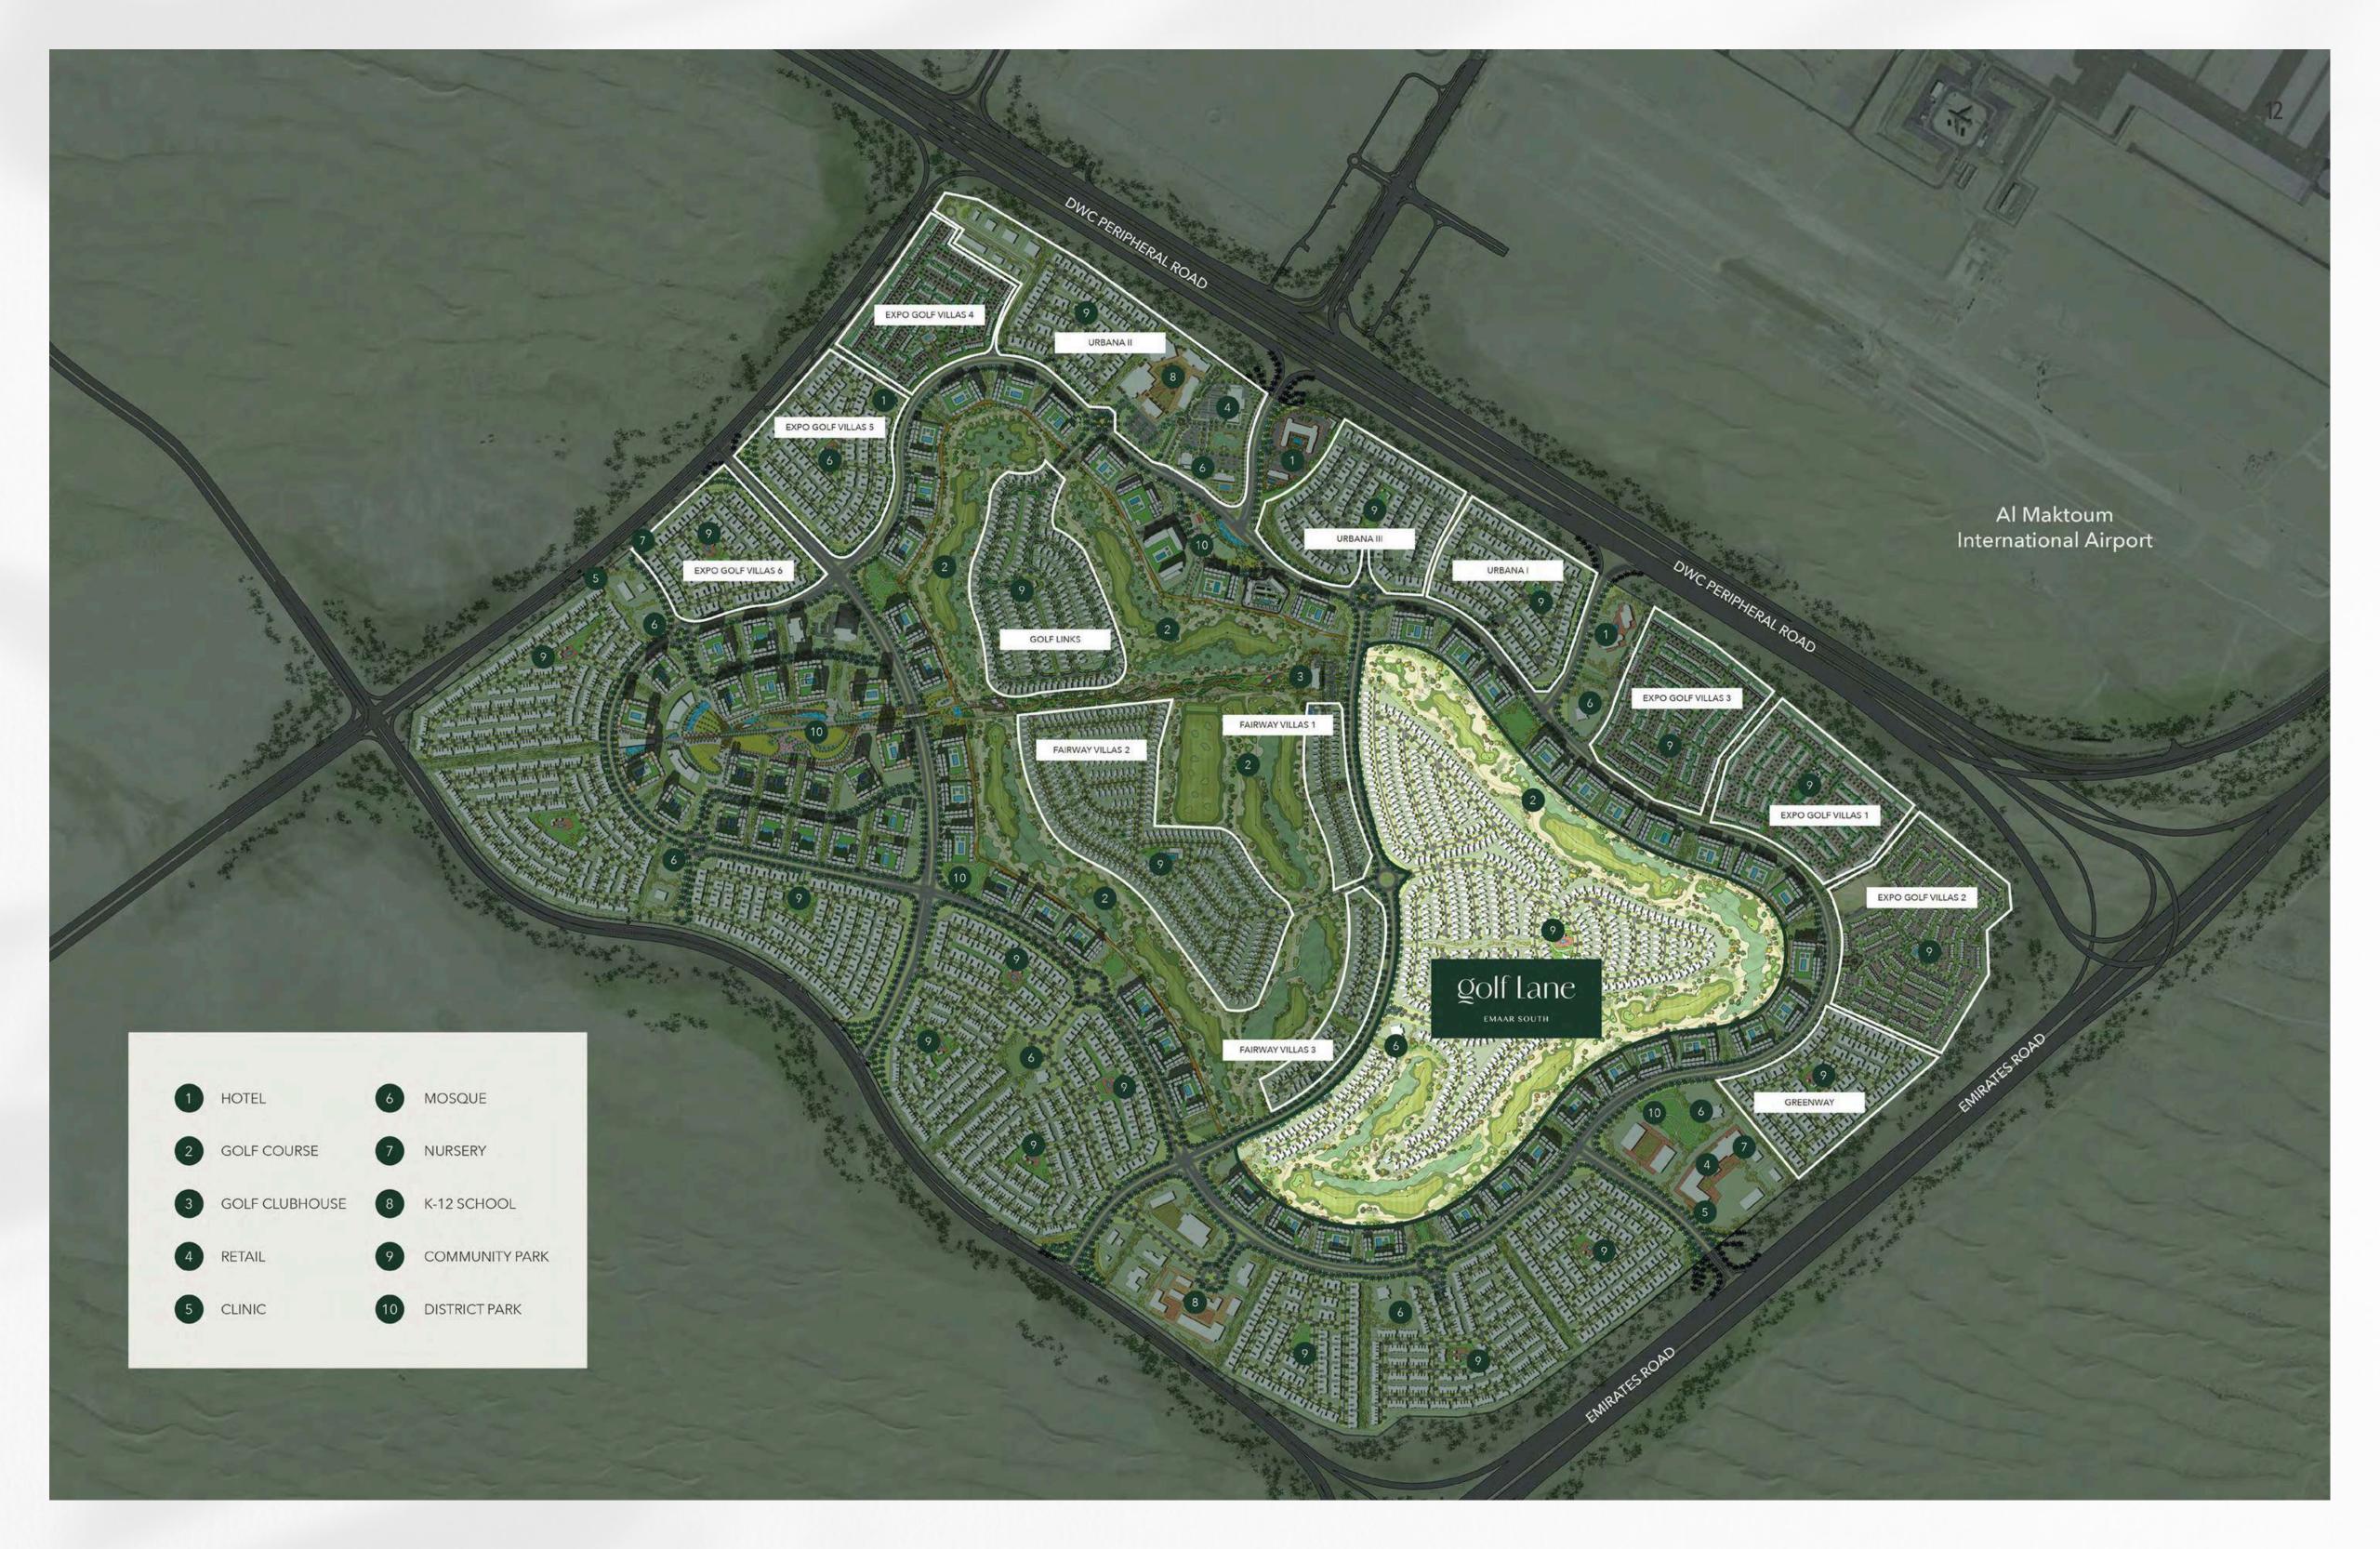

### Local Computity With A Global Gateway Emaar South is perfectly positioned alongside Expo City Dubai, the future

Emaar South is perfectly positioned alongside Expo City Dubai, the future vision of the Expo 2020 Dubai site, offering easy access to Al Maktoum International Airport and a host of Dubai's most popular attractions and business hubs, via the adjacent boulevard and a major highway.

Linear 18-Hole Golf Championship

Retail Centre

Community Park

Dining Destinations

Outstanding Schools

ໍເດິງ S=

Community Centre

| 6 |  |  |
|---|--|--|
|   |  |  |
|   |  |  |
|   |  |  |
|   |  |  |
|   |  |  |
|   |  |  |
|   |  |  |
|   |  |  |