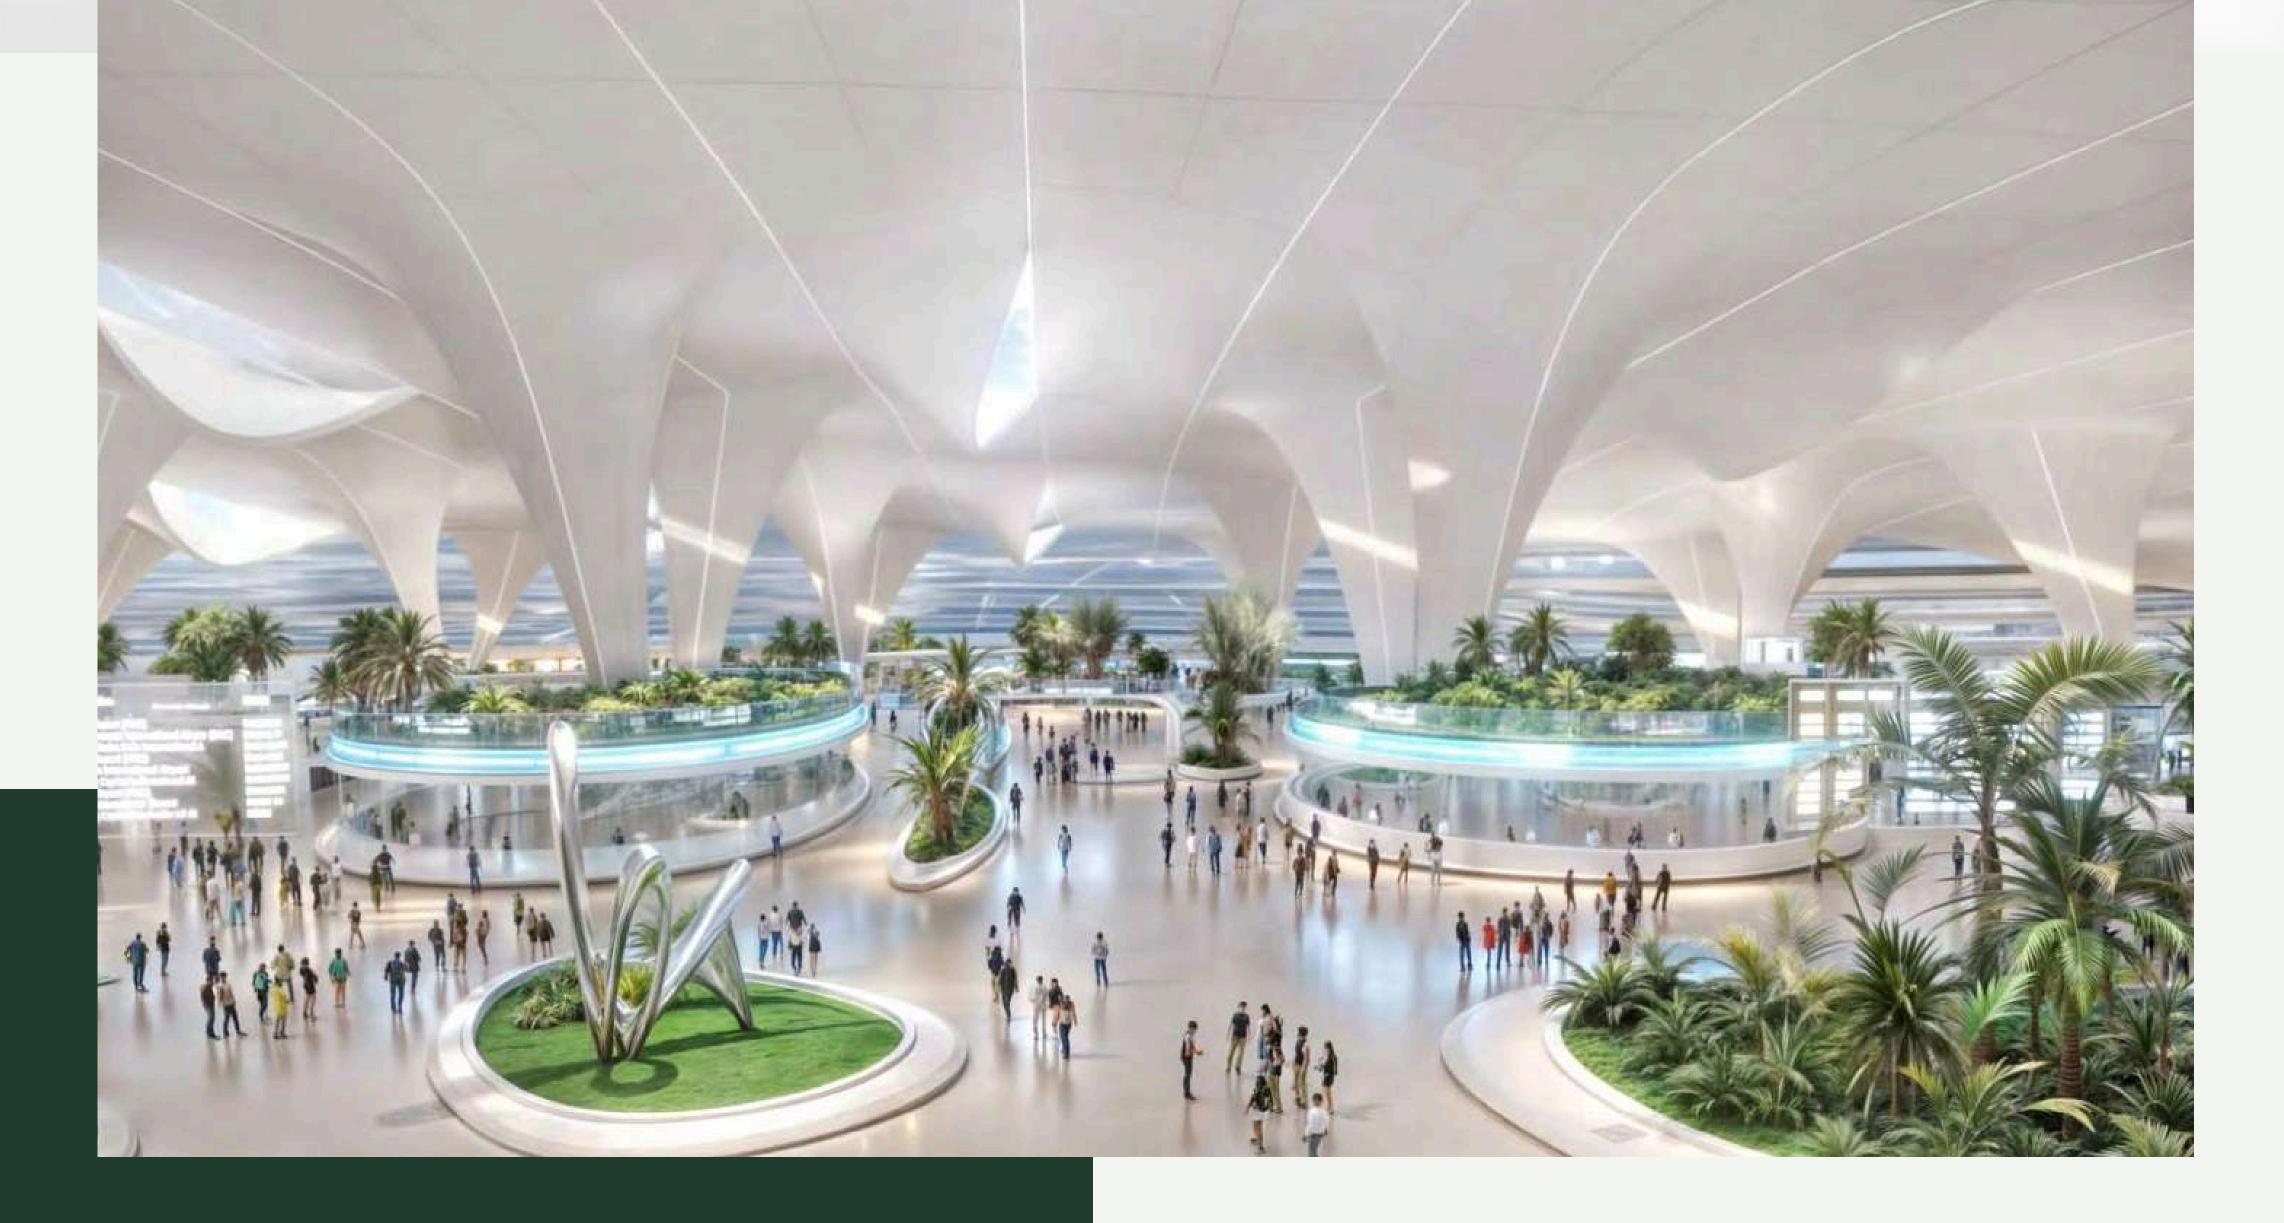

Minutes away from Al Maktoum International Airport Al Maktoum International Airport is a global hub in the making. Located a mere 8-hours' flight time away from two-thirds of the world's population, it will greatly benefit from Dubai's hassle-free visa system.

- Passenger Capacity of 220m per Year
- Executive Jet Terminal
- Cargo Capacity of 16m tonnes per Year
- Air-Sea Connectivity Achievable in 4 hours