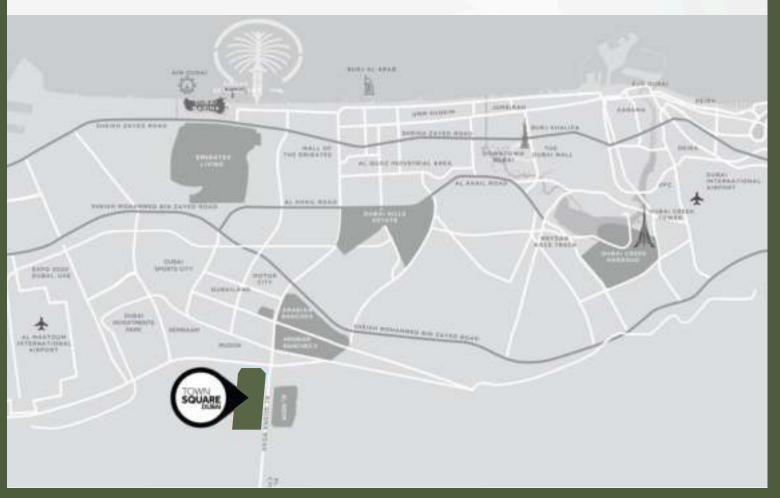

## **Location Proximities**

DUBAI INTL. AIRPORT

28 MIN

24 MIN

DUBAI HILLS MALL

20 MIN