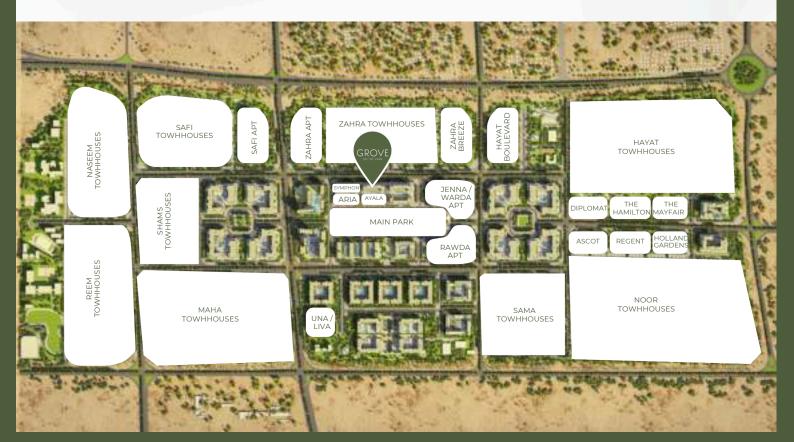

## **Community Facilities**

Town Square Park

Swimming Pool

Basketball Courts

Carousel

Jogging Track

Kids Play Area

Kids Train

Retail Outlets

Splash Pad

Football Pitch

Squash & Tennis Court

Padel Court

Skate Park

Fitness Club

(555

Nurseries

Veterinary Clinic

Tailor Shop

Barbeque Area

Dog Park

Clinics

Mosque

Laundry Shop

Pharmacies

Supermarkets

Grooming & Beauty Services

Food Trucks