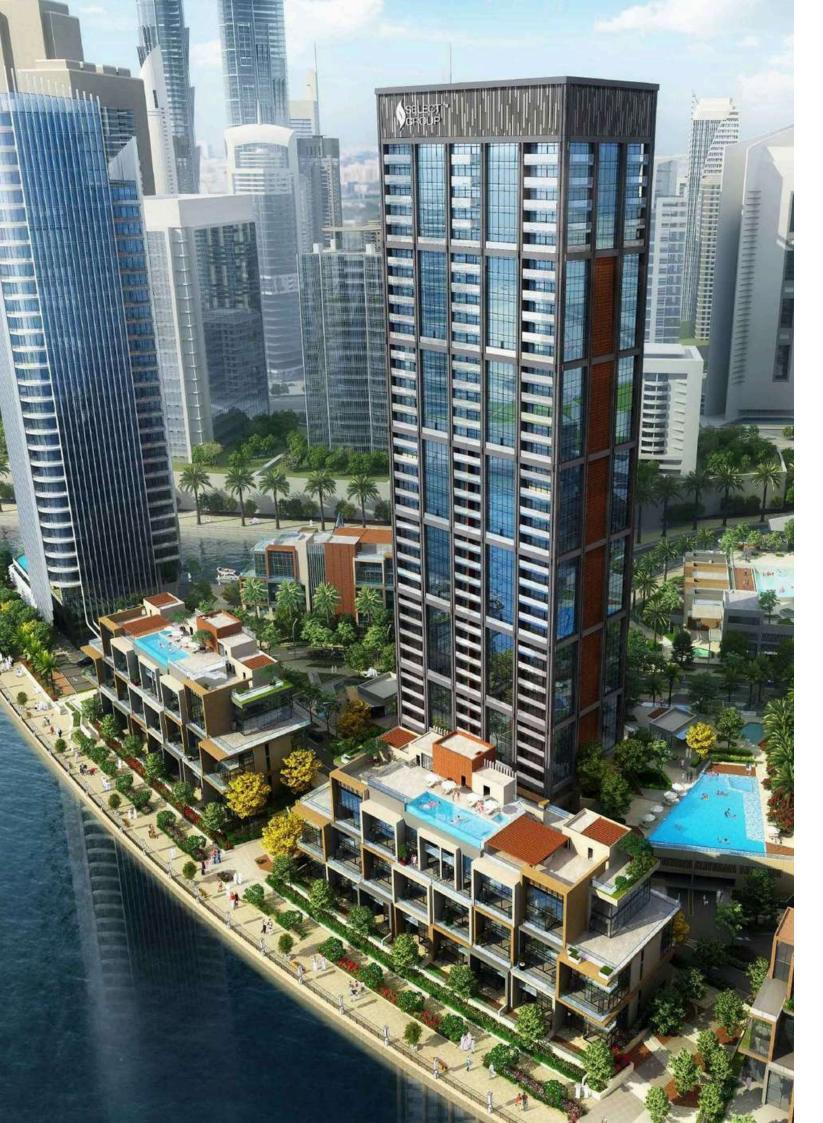

#### BRINING LUXURY TO BUSINESS BAY

Peninsula Five heralds the arrival of superior and sophisticated residences in the heart of Business Bay. Following the delivery of the highly acclaimed and award-winning Jumeriah Living Marina Gate in Dubai Marina, Select Group is proud to introduce Peninsula Five, The Signature Collection. Peninsula Five, The Signature Collection offers an unrivalled array of residences to choose from, ranging from spacious studios to luxurious four bedroom duplexes that showcase the finest views over the sweeping waterways of the Dubai Canal. Situated in the heart of a thriving community and located on the doorstep of Downtown, Peninsula Five is the latest addition to the stunning waterfront masterplan - Peninsula. Sitting directly on the Dubai Canal waterfront, it will become the most desirable and sought-after address in Business Bay.

#### **RESIDENTIAL TOWER**

The magnificent tower at Peninsula Five affords owners the opportunity to step into the most luxurious of surroundings in one of the city's most unique locations. With an array of beautiful, elegant and spacious units to choose from, Peninsula Five showcases a heightened sense of living at its very best. The 36-storey tower delivers the widest range of luxury residences, each meticulously planned to maximise the spectacular views available in the Downtown district, including unimpeded sightlines of the Burj Khalifa and the famous Downtown Skyline, as well unrivalled panoramas of the glistening Dubai Canal, and striking views through the heart of the city to the Arabian Gulf. Apartment types will range from sleek & spacious studios starting at 513 square feet, to enthralling and sophisticated three-bed apartments of up to 1,815 square feet. Completion for Peninsula Five will be Q4 2024.