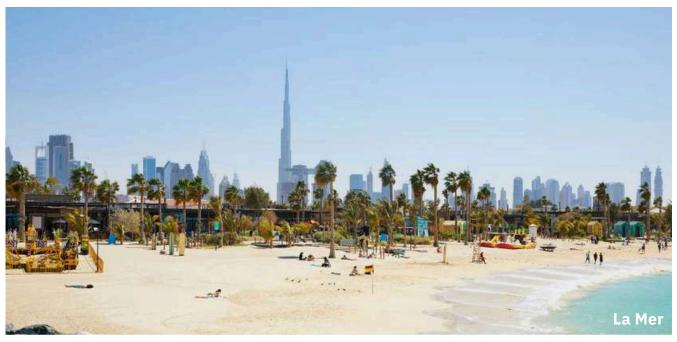

| L ANDMARK                      | DISTANCE | DRIVE  |
|--------------------------------|----------|--------|
| The Dubai Mall/Burj Khalifa    | 2 km     | 7 min  |
| Business Bay Metro Station     | 2 km     | 7 min  |
| Dubai Opera                    | 2 km     | 7 min  |
| Dubai Design District          | 6 km     | 11 min |
| Meydan                         | 10 km    | 12 min |
| DIFC                           | 6 km     | 12 min |
| Dubai Healthcare City          | 11 km    | 14 min |
| Ras Al Khor Wildlife Sanctuary | 9 km     | 15 min |
| Jumeirah Beach                 | 9 km     | 15 min |
| Dubai International Airport    | 15 km    | 16 min |
| La Mer                         | 12 km    | 18 min |

## **ENVIABLE LIFESTYLE ATTRACTIONS**

Situated on the doorstep of Downtown, Peninsula is perfectly located for residents to take advantage of Dubai's spectacular range of world famous attractions. The Dubai Mall, The Fountains, The Burj Khalifa and Dubai Frame are just some of the impressive landmarks in the immediate vicinity of Peninsula. Additionally, many of Dubai's magnificent and pristine beaches are in close proximity to the development, allowing residents to unwind on the coast of the majestic Arabian Gulf.