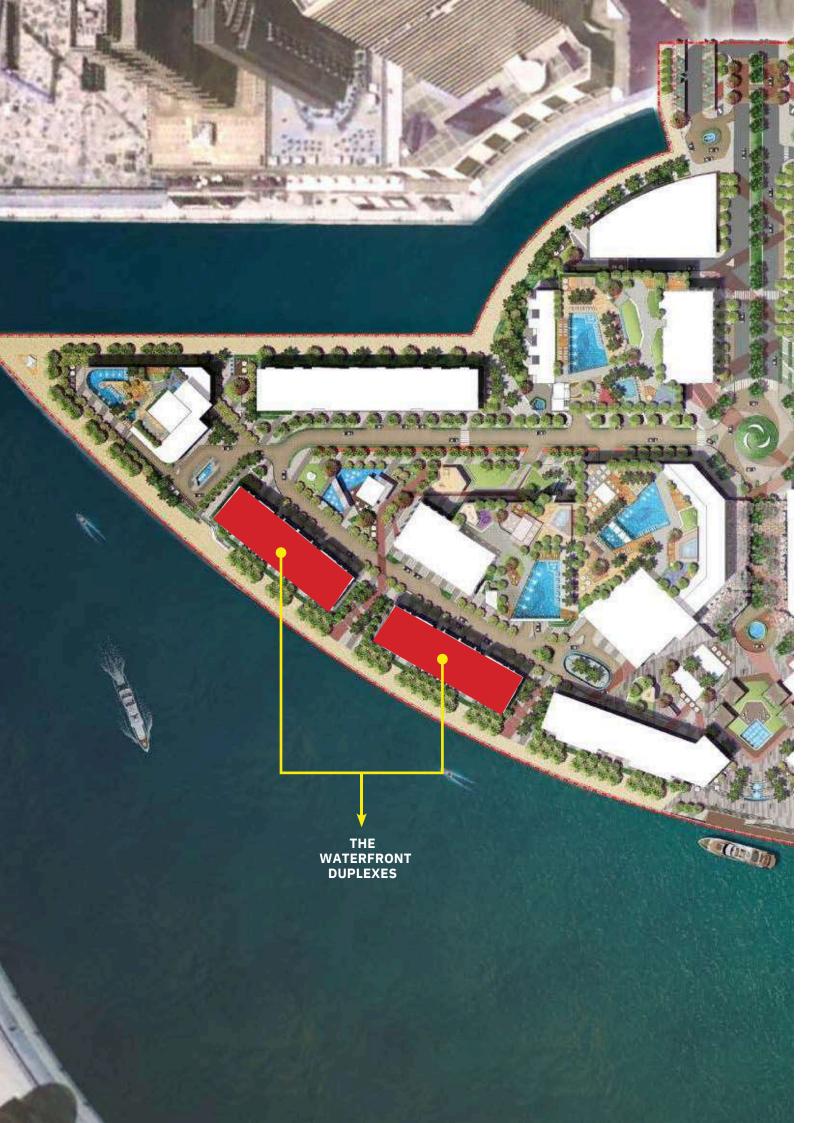

#### THE WATERFRONT DUPLEXES

Peninsula is the most sought-after waterfront community within Business Bay and the wider Downtown District. Peninsula Five, The Signature Collection promises to be the most enviable of residences in the area. Combining the glorious location with Select Group's unrivalled reputation for delivering superior waterfront homes, Peninsula Five presents a fantastic proposition for homeowners and investors alike. Located to the forefront of the master plan, directly on the most expansive section of the canal and with stunning interrupted views along the entire waterways, no other residences in the Downtown District can compare to the location of the Peninsula Five's Waterfront Duplexes. The Waterfront Duplexes will epitomise modern living, with glorious full-length window façades designed to maximise the surrounding water views. Featuring exclusive and premium units ranging from one to four-bedroom duplex apartments, These residences are perfectly suited for families and those who thrive in the comfort of larger homes and who are looking to immerse themselves in a truly luxurious surroundings in the heart of a unique residential community. Peninsula Five is scheduled for completion in Q4 2024.