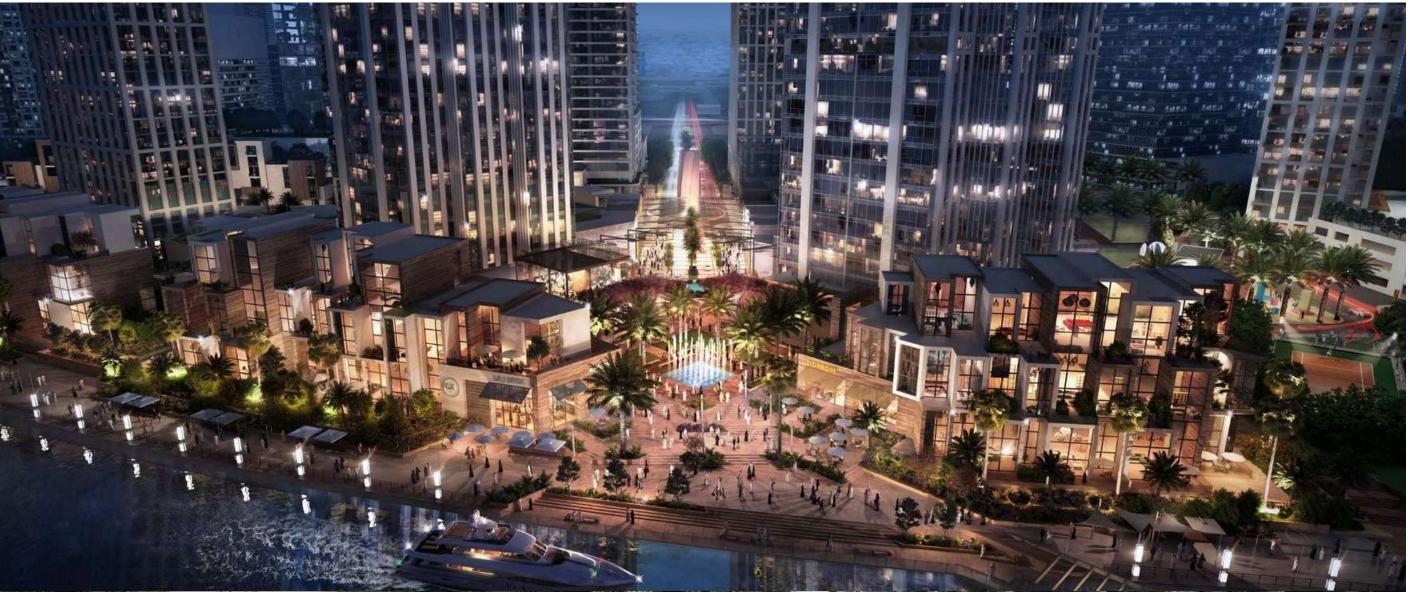

Peninsula is the first community-focused, master planned waterfront development in Business Bay. It has been designed to promote and foster an active and engaging lifestyle across all walks of life. With access to numerous manicured parks, unrivalled communal sporting amenities, a waterfront marketplace with an array of restaurants, cafes and dining outlets, a variety of entertainment venues and hotels. Peninsula presents the only lifestyle enriched community in Business Bay.

9

Directly overlooking the Dubai Canal waterfront, Peninsula Promenade will be the entertainment hub of the community. Facilities are in place to provide residents with access to an outdoor cinema, events venue, concert space, an art park and pop jet fountains, with direct views of the Burj Khalifa and Downtown Dubai's famous skyline.

The Community Mall is an enviable central attraction within the Peninsula development. The 66,000 square foot mall will contain 23 individual retail units catering for all requirements, while ample parking will be provided to serve the community. From supermarket chains and famous fashion brands, to personal care amenities such as salons, barbers and pharmacies, The Community Mall will act as an active and cosmopolitan social hotspot in the heart of this vibrant waterfront community.