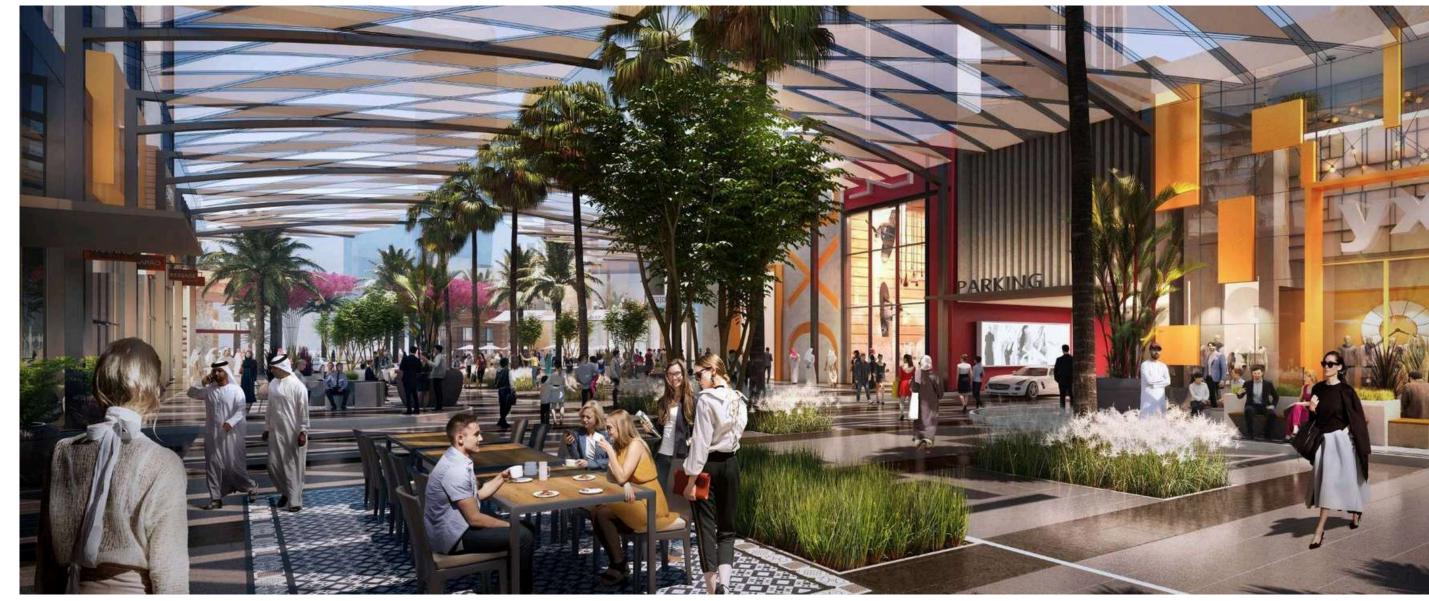

Peninsula contains an extensive range of dining outlets to cater for the discerning tastes of all its residents. With lifestyle focused destinations at its core, Peninsula will offer popular convenience dining, trendy boutique cafes, craft eateries and sophisticated restaurants, all set in stunning waterfront surroundings.

The Community Mall is an enviable central attraction within the Peninsula development. The 66,000 square foot mall will contain 23 individual retail units catering for all requirements, while ample parking will be provided to serve the community. From supermarket chains and famous fashion brands, to personal care amenities such as salons, barbers and pharmacies, The Community Mall will act as an active and cosmopolitan social hotspot in the heart of this vibrant waterfront community.