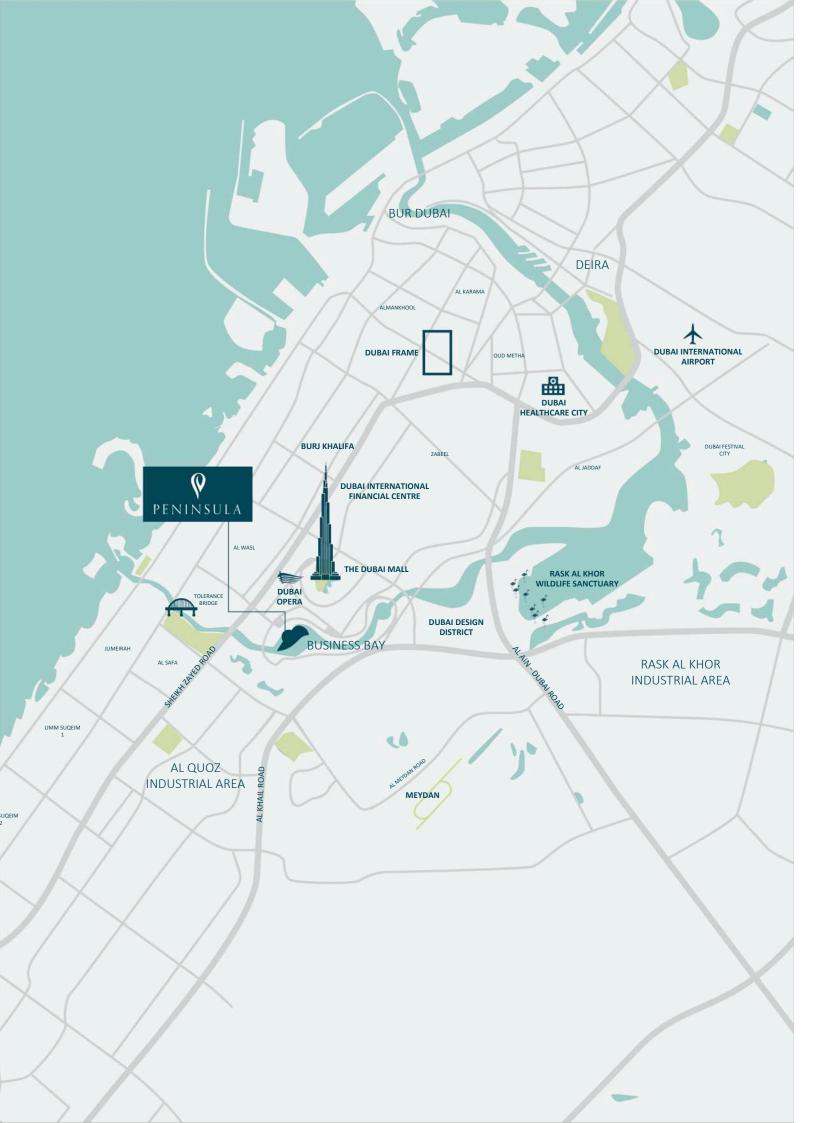

#### The Heart of Dubai

Peninsula is situated in Business Bay, one of the most well-connected locations within the city of Dubai. Located in close proximity to Dubai's Old Town, Downtown, and The Marina, it offers residents unrestricted access to all of the city's most recognisable landmarks. Peninsula can be accessed directly off Sheik Zayed Road, First Al Khail Street and Marasi Drive, it is within a short walking distance of the Business Bay Metro Station and is serviced by an array of bus routes and by the Dubai water taxi service.

| L ANDMARK                      | DISTANCE | DRIVE  |
|--------------------------------|----------|--------|
| The Dubai Mall/Burj Khalifa    | 2 km     | 7 min  |
| Business Bay Metro Station     | 2 km     | 7 min  |
| Dubai Opera                    | 2 km     | 7 min  |
| Dubai Design District          | 6 km     | 11 min |
| Meydan                         | 10 km    | 12 min |
| DIFC                           | 6 km     | 12 min |
| Dubai Healthcare City          | 11 km    | 14 min |
| Ras Al Khor Wildlife Sanctuary | 9 km     | 15 min |
| Jumeirah Beach                 | 9 km     | 15 min |
| Dubai International Airport    | 15 km    | 16 min |
| La Mer                         | 12 km    | 18 min |

#### **PROFESSIONAL CONNECTIVITY**

Located in the heart of Business Bay, Peninsula is surrounded by many of the city's most populated working destinations such as Business Bay, DIFC, Dubai Design District and Healthcare City, all of which are home to over 40,000 professionals combined across a wide range of industries.