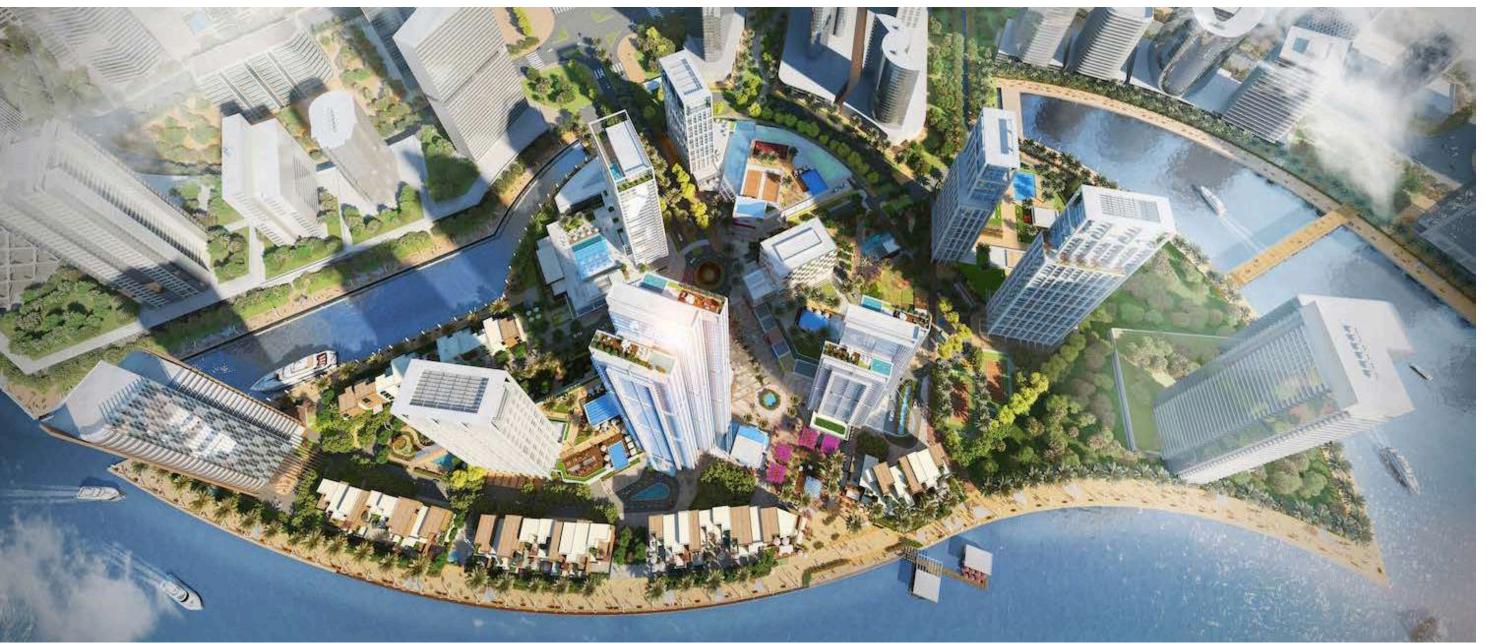

# AN EMERGING OASIS ON THE DOORSTEP OF DOWNTOWN

Peninsula is a thoughtfully designed, and strategically located, master-planned community in the heart of Business Bay.

Surrounded by the majestic Dubai Canal on three sides, Peninsula will create an oasis of serenity in a truly unique setting and will be a spectacular addition to the worldrenowned Downtown Skyline.

Precise planning has ensured each individual development within the master community will have access to stunning, unobstructed views, maximising Peninsula's unique waterfront location on the doorstep of Downtown.

Peninsula is the first community-focused, master planned waterfront development in Business Bay. It has been designed to promote and foster an active and engaging lifestyle across all walks of life. With access to numerous manicured parks, unrivalled communal sporting amenities, a waterfront marketplace with an array of restaurants, cafes and dining outlets, a variety of entertainment venues and hotels. Peninsula presents the only lifestyle enriched community in Business Bay.