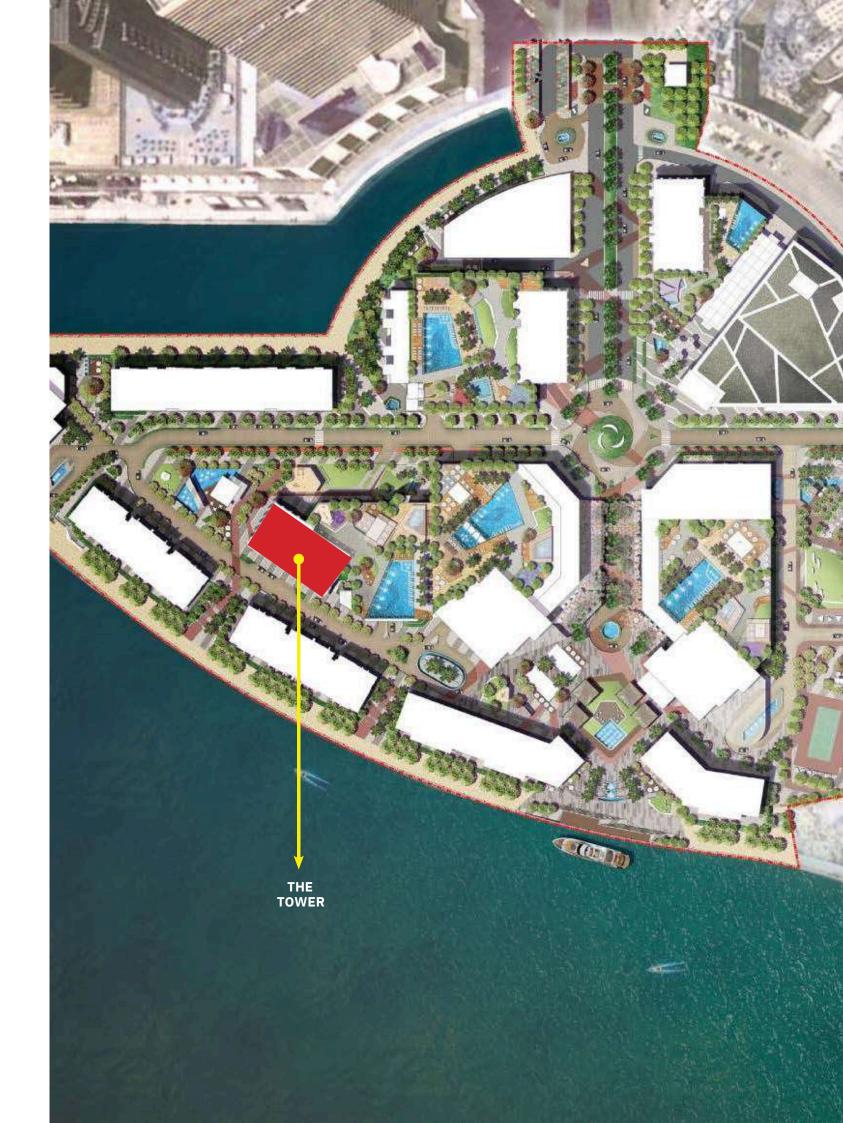

# AN EMERGING OASIS ON THE DOORSTEP OF DOWNTOWN

Peninsula is a thoughtfully designed, and strategically located, master-planned community in the heart of Business Bay.

Surrounded by the majestic Dubai Canal on three sides, Peninsula will create an oasis of serenity in a truly unique setting and will be a spectacular addition to the worldrenowned Downtown Skyline.

Precise planning has ensured each individual development within the master community will have access to stunning, unobstructed views, maximising Peninsula's unique waterfront location on the doorstep of Downtown.

Peninsula is the first community-focused, master planned waterfront development in Business Bay. It has been designed to promote and foster an active and engaging lifestyle across all walks of life. With access to numerous manicured parks, unrivalled communal sporting amenities, a waterfront marketplace with an array of restaurants, cafes and dining outlets, a variety of entertainment venues and hotels. Peninsula presents the only lifestyle enriched community in Business Bay.