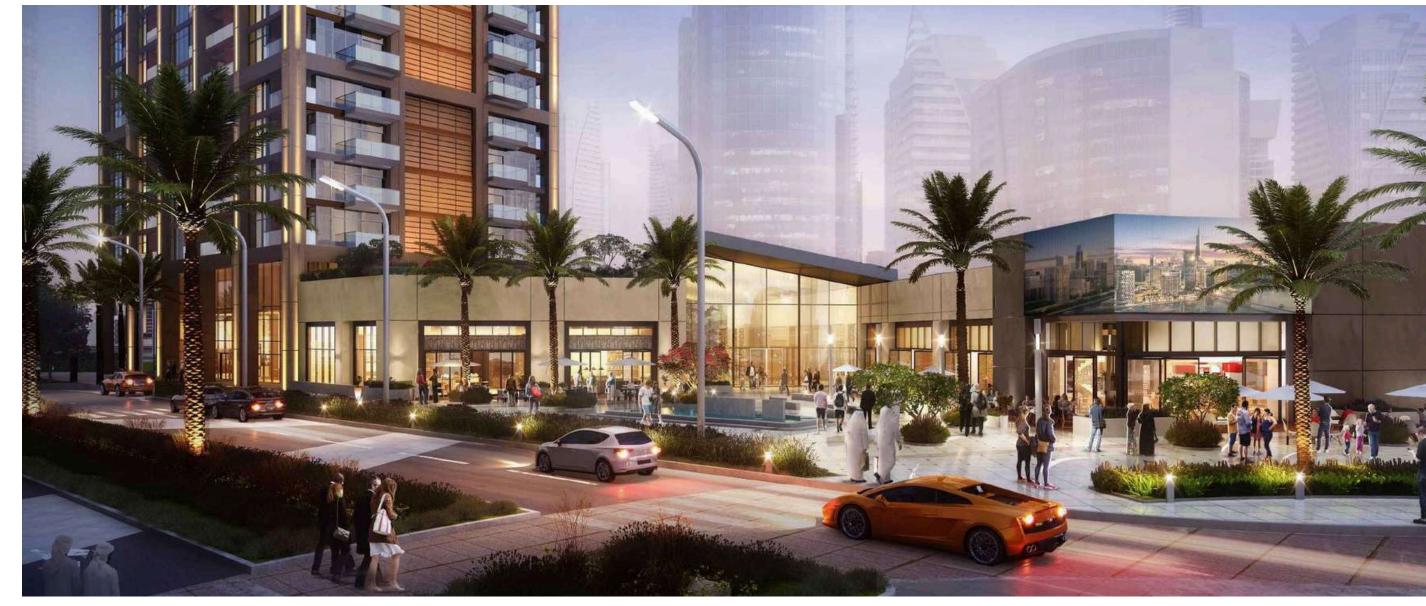

The Community Mall is an enviable central attraction within the Peninsula development. The 66,000 square foot mall will contain 23 individual retail units catering for all requirements, while ample parking will be provided to serve the community. From supermarket chains and famous fashion brands, to personal care amenities such as salons, barbers and pharmacies, The Community Mall will act as an active and cosmopolitan social hotspot in the heart of this vibrant waterfront community.

#### BRINING LUXURY TO BUSINESS BAY

Peninsula Five heralds the arrival of superior and sophisticated residences in the heart of Business Bay. Following the delivery of the highly acclaimed and award-winning Jumeriah Living Marina Gate in Dubai Marina, Select Group is proud to introduce Peninsula Five, The Signature Collection. Peninsula Five, The Signature Collection offers an unrivalled array of residences to choose from, ranging from spacious studios to luxurious four bedroom duplexes that showcase the finest views over the sweeping waterways of the Dubai Canal. Situated in the heart of a thriving community and located on the doorstep of Downtown, Peninsula Five is the latest addition to the stunning waterfront masterplan - Peninsula. Sitting directly on the Dubai Canal waterfront, it will become the most desirable and sought-after address in Business Bay.