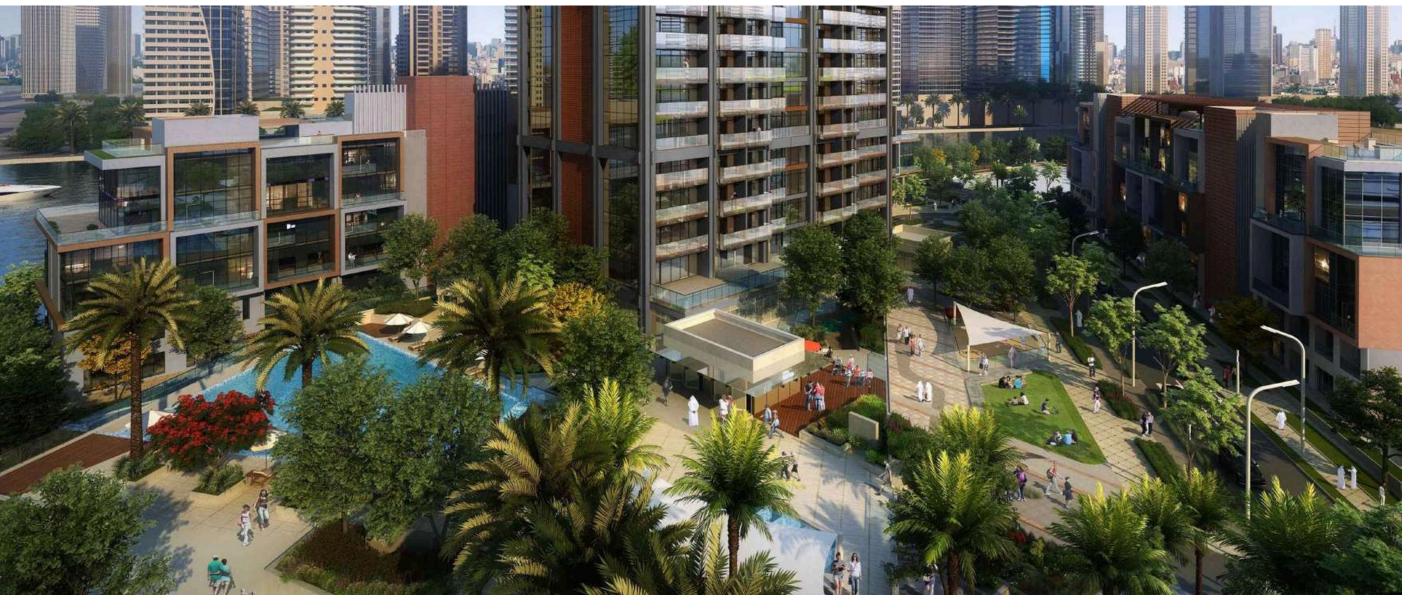

Peninsula is the first community-focused, master planned waterfront development in Business Bay. It has been designed to promote and foster an active and engaging lifestyle across all walks of life. With access to numerous manicured parks, unrivalled communal sporting amenities, a waterfront marketplace with an array of restaurants, cafes and dining outlets, a variety of entertainment venues and hotels. Peninsula presents the only lifestyle enriched community in Business Bay.

6

Peninsula's meticulous design has been developed to offer residents immediate access to an abundance of spacious open parks, creating a distinctly urban feel in the heart of one of the world's most thriving cities.

9

Directly overlooking the Dubai Canal waterfront, Peninsula Promenade will be the entertainment hub of the community. Facilities are in place to provide residents with access to an outdoor cinema, events venue, concert space, an art park and pop jet fountains, with direct views of the Burj Khalifa and Downtown Dubai's famous skyline.

The Community Mall is an enviable central attraction within the Peninsula development. The 66,000 square foot mall will contain 23 individual retail units catering for all requirements, while ample parking will be provided to serve the community. From supermarket chains and famous fashion brands, to personal care amenities such as salons, barbers and pharmacies, The Community Mall will act as an active and cosmopolitan social hotspot in the heart of this vibrant waterfront community.