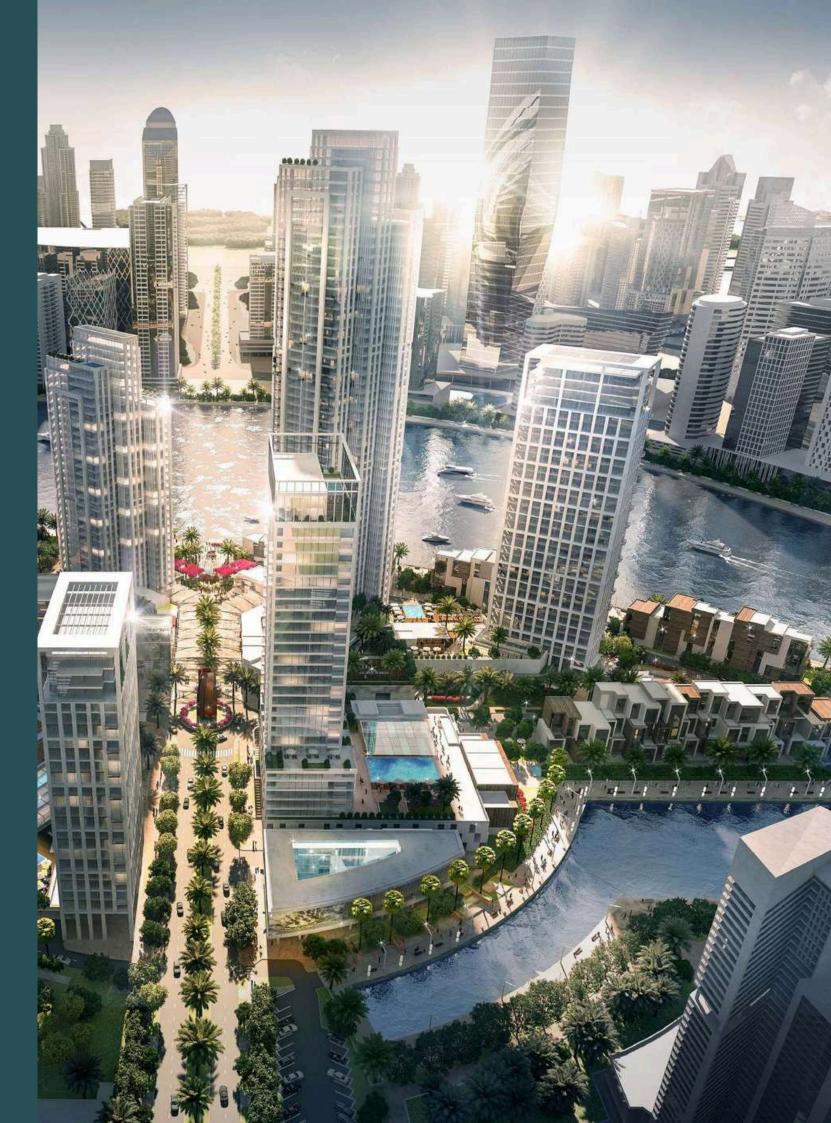

# AN EMERGING OASIS ON THE DOORSTEP OF DOWNTOWN

Peninsula is a thoughtfully designed, and strategically located, master-planned community in the heart of Business Bay.

Surrounded by the majestic Dubai Canal on three sides, Peninsula will create an oasis of serenity in a truly unique setting and will be a spectacular addition to the worldrenowned Downtown Skyline.

Precise planning has ensured each individual development within the master community will have access to stunning, unobstructed views, maximising Peninsula's unique waterfront location on the doorstep of Downtown.

Peninsula is the first community-focused, master planned waterfront development in Business Bay. It has been designed to promote and foster an active and engaging lifestyle across all walks of life. With access to numerous manicured parks, unrivalled communal sporting amenities, a waterfront marketplace with an array of restaurants, cafes and dining outlets, a variety of entertainment venues and hotels. Peninsula presents the only lifestyle enriched community in Business Bay.