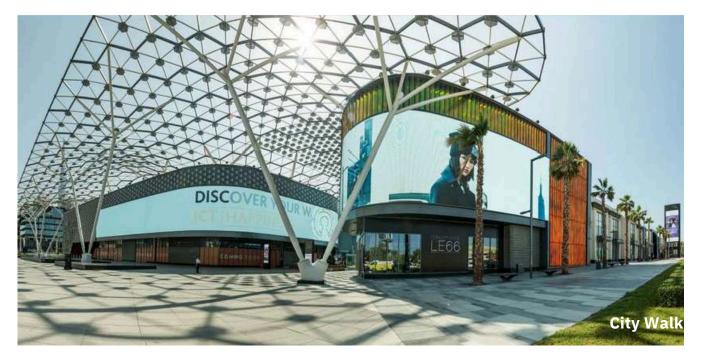

The Community Mall is an enviable central attraction within the Peninsula development. The 66,000 square foot mall will contain 23 individual retail units catering for all requirements, while ample parking will be provided to serve the community. From supermarket chains and famous fashion brands, to personal care amenities such as salons, barbers and pharmacies, The Community Mall will act as an active and cosmopolitan social hotspot in the heart of this vibrant waterfront community.