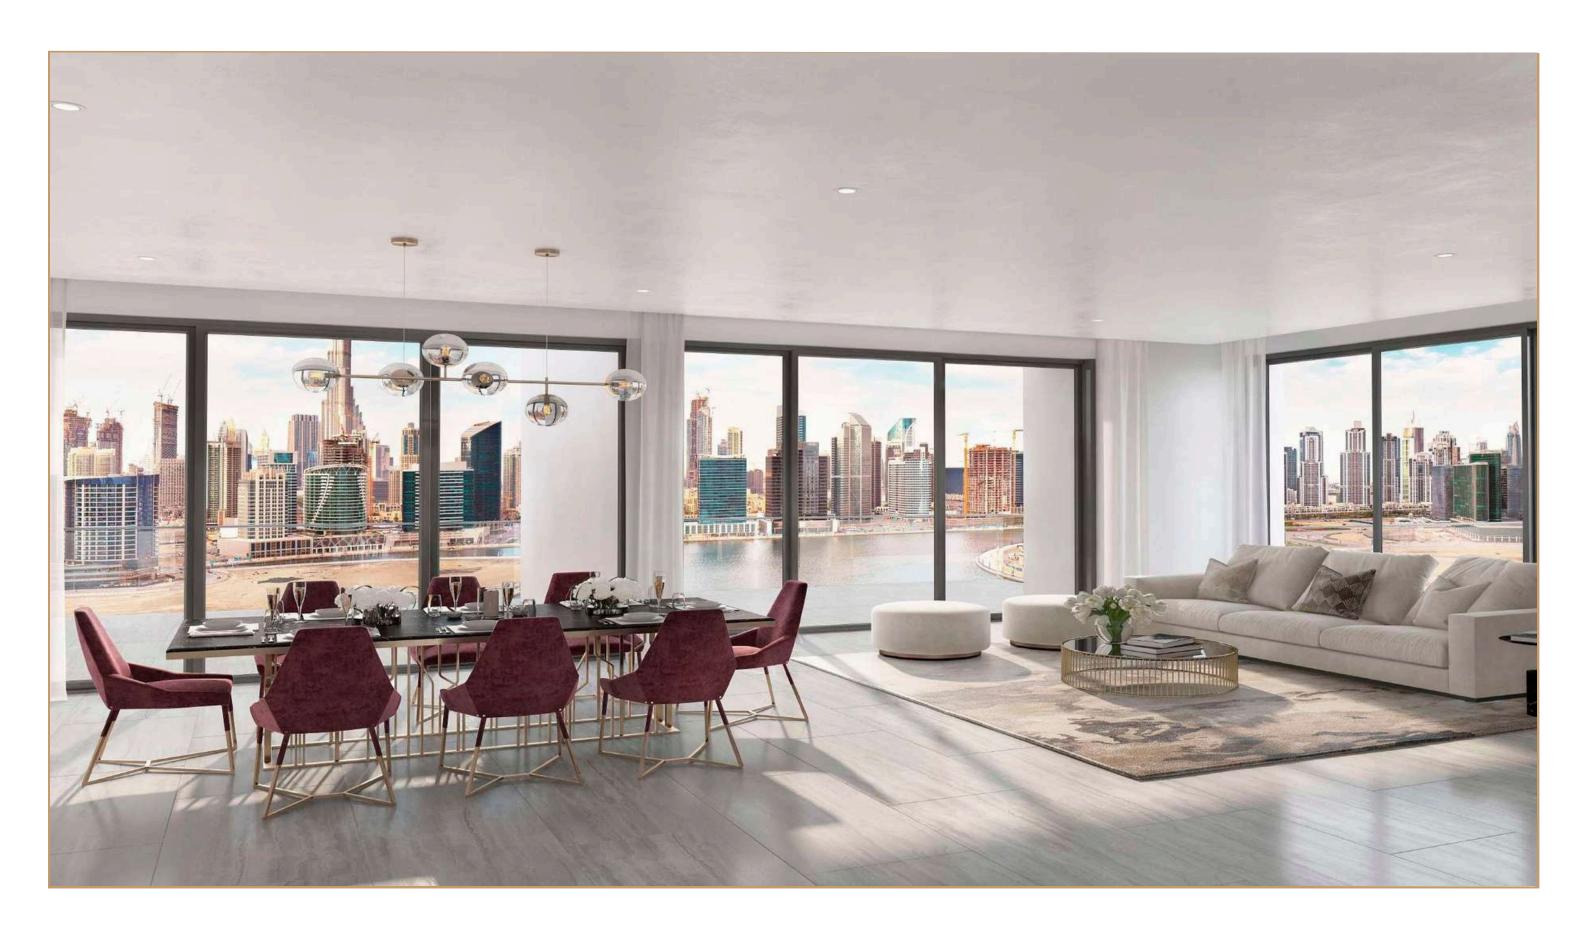

#### **RESIDENTIAL TOWER**

The magnificent tower at Peninsula Five affords owners the opportunity to step into the most luxurious of surroundings in one of the city's most unique locations. With an array of beautiful, elegant and spacious units to choose from, Peninsula Five showcases a heightened sense of living at its very best. The 36-storey tower delivers the widest range of luxury residences, each meticulously planned to maximise the spectacular views available in the Downtown district, including unimpeded sightlines of the Burj Khalifa and the famous Downtown Skyline, as well unrivalled panoramas of the glistening Dubai Canal, and striking views through the heart of the city to the Arabian Gulf. Apartment types will range from sleek & spacious studios starting at 513 square feet, to enthralling and sophisticated three-bed apartments of up to 1,815 square feet. Completion for Peninsula Five will be Q4 2024.

**SPACIOUS STUDIO APARTMENTS** 

**FULL-LENGTH WINDOWS TO MAXIMISE NATURAL LIGHT** 

PANORAMIC VIEWS OF THE DOWNTOWN SKYLINE

**ELEGANT INTERIOR FINISHES** 

**IMMACULATE MODERN DESIGNS** 

**PREMIUM DECOR** 

**COMFORTABLE & EXPANSIVE LOBBY** 